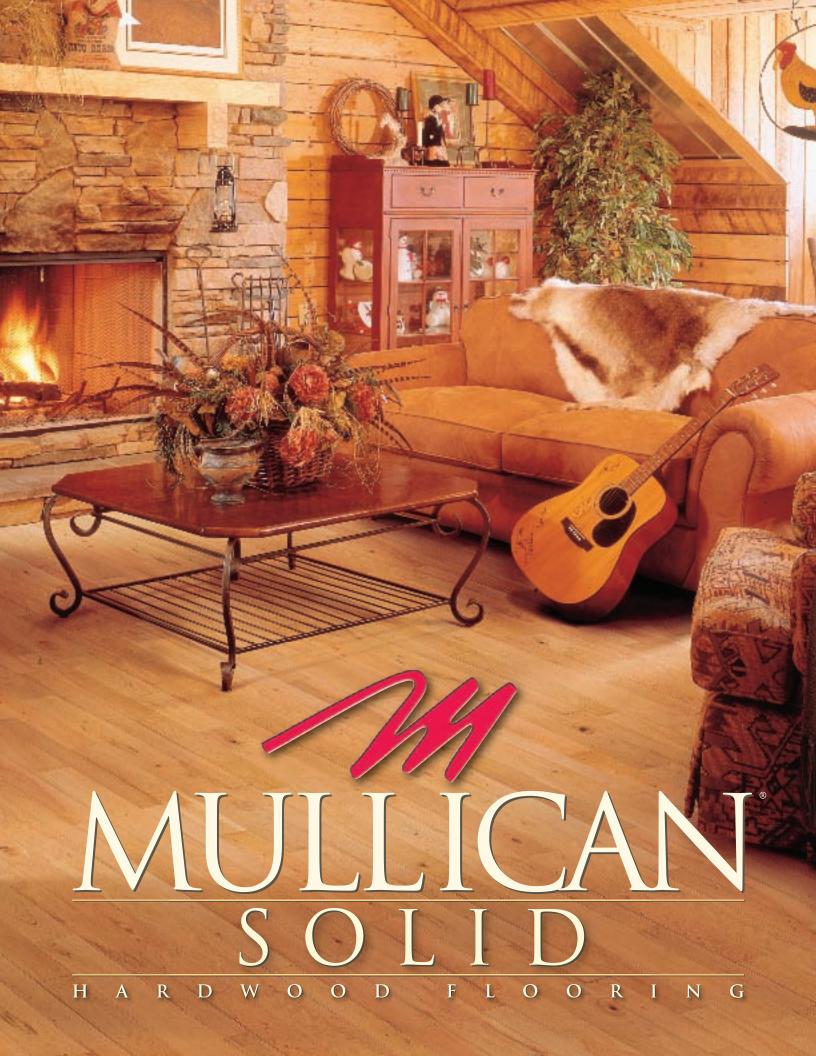

Mullican Flooring takes great pride in offering an incredibly broad selection of custom designed and precision manufactured 3/4" thick Prefinished Solid Hardwood Flooring.

These floors are protected by Mullican's exclusive Alpha A'lumina® Real World Finish and are custom crafted with solid hardwoods from around the world, providing an elegant complement to any living environment.

So now that the time has come to invest in high quality hardwood, choose from the toughest, best performing, best protected and broadest selection of solid hardwood flooring you can imagine.

Because variety is truly the spice of life.