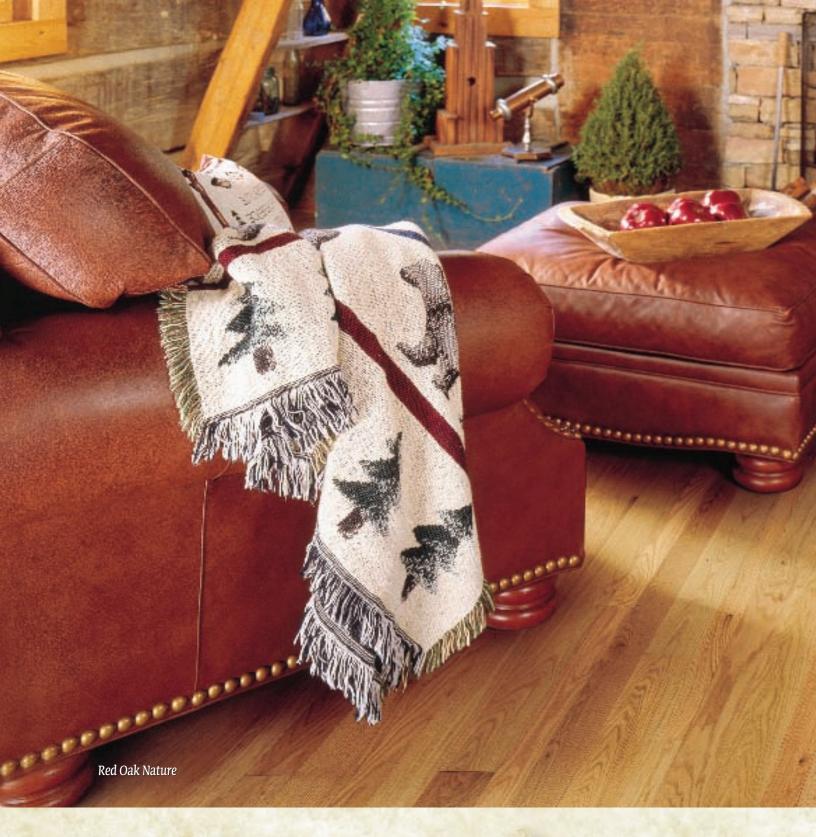

Mullican continues to pursue new heights in Hardwood Flooring with our Nature Collection. With 3", 4", and 5" widths and protected by our legendary Alpha A'lumina® Real World Finish, each of these 3/4" Solid Hardwood Floors features an appealing combination of color and species that is sure to enhance your lifestyle.

Elevate your design horizons with Mullican Flooring's Nature Collection.