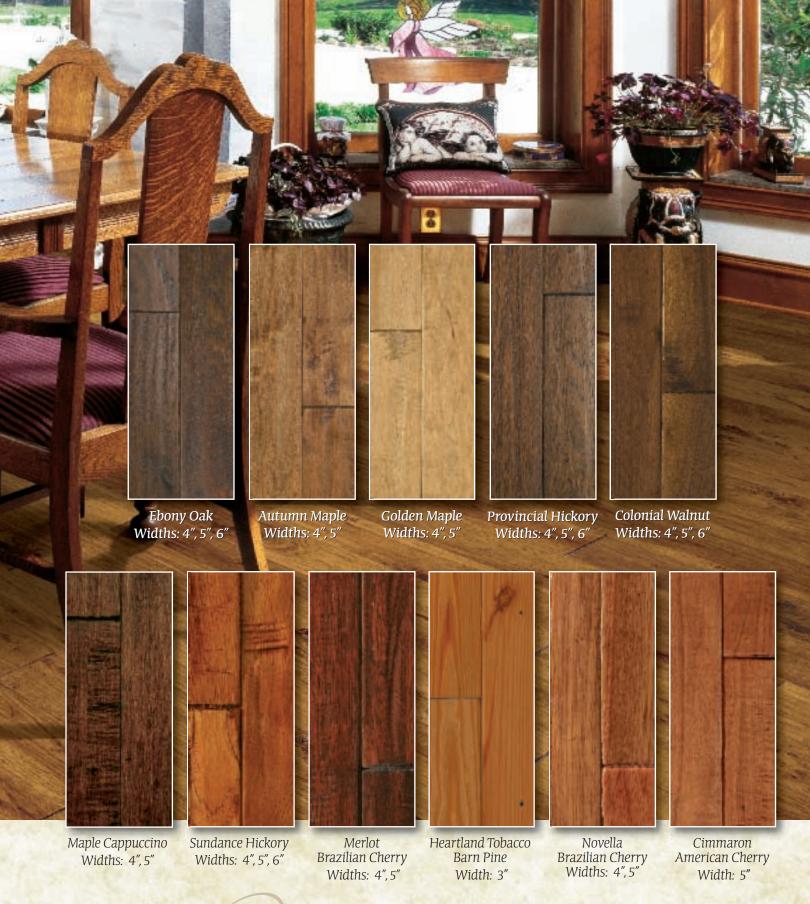

Mullican continues to pursue new heights in Hardwood Flooring with our Nature Collection. With 3", 4", and 5" widths and protected by our legendary Alpha A'lumina® Real World Finish, each of these 3/4" Solid Hardwood Floors features an appealing combination of color and species that is sure to enhance your lifestyle.

Elevate your design horizons with Mullican Flooring's Nature Collection.