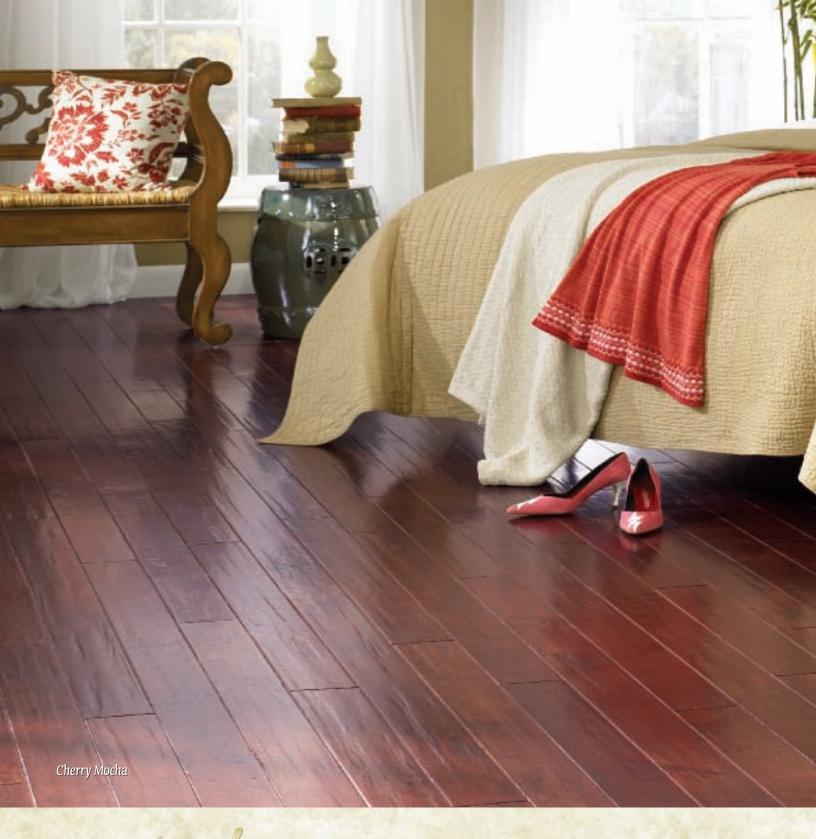

TATE OF A FOUR-STATE OF A FOUR-SIDED BEVEL TO STATE OF A FOUR-STATE OF A



Muirfield features the casual sophistication of a four-side bevel.

This definitive design and marvelous selection of colors and widths add distinction to any room. Each of these floors is custom crafted from 3/4" thick solid hardwood and is protected by Mullican's exclusive Alpha A'lumina® Real World Finish.



HAND SCULPTED

### CHATELAINE



"CHATELAINE": "Lady of the Chateau." Deserving nothing but the best.

Here is the finest Hand Sculpted 3/4" Solid Hardwood Flooring we have ever produced. Chatelaine combines the artistry of Mullican's Master Craftsmen with today's modern finishing techniques to bring you vintage style that resonates with elegance and tradition, making each of these floors a true Original.



# HAND SCULPTED KIOB CREK





## FRONTIER



Expand your design horizons with the stunning beauty of
Frontier Wire Brushed solid hardwood floors. With five daring selections,
each Frontier Wire Brushed floor is custom crafted from
3/4" thick solid hardwood and protected by
Mullican's exclusive Alpha A'lumina® Real World Finish.



EVANTES



At Mullican Flooring, we constantly strive to maintain the highest quality, most diverse inventory of fine hardwoods from around the world. This selection represents the finest Exotic hardwood flooring we have ever been privileged to offer.

### Sardwood Flooring from the Mountains of Mullican

### MOLDINGS AND TRANSITIONS

A complete line of complementing moldings and transition pieces is available for all Prefinished Solid species and colors.