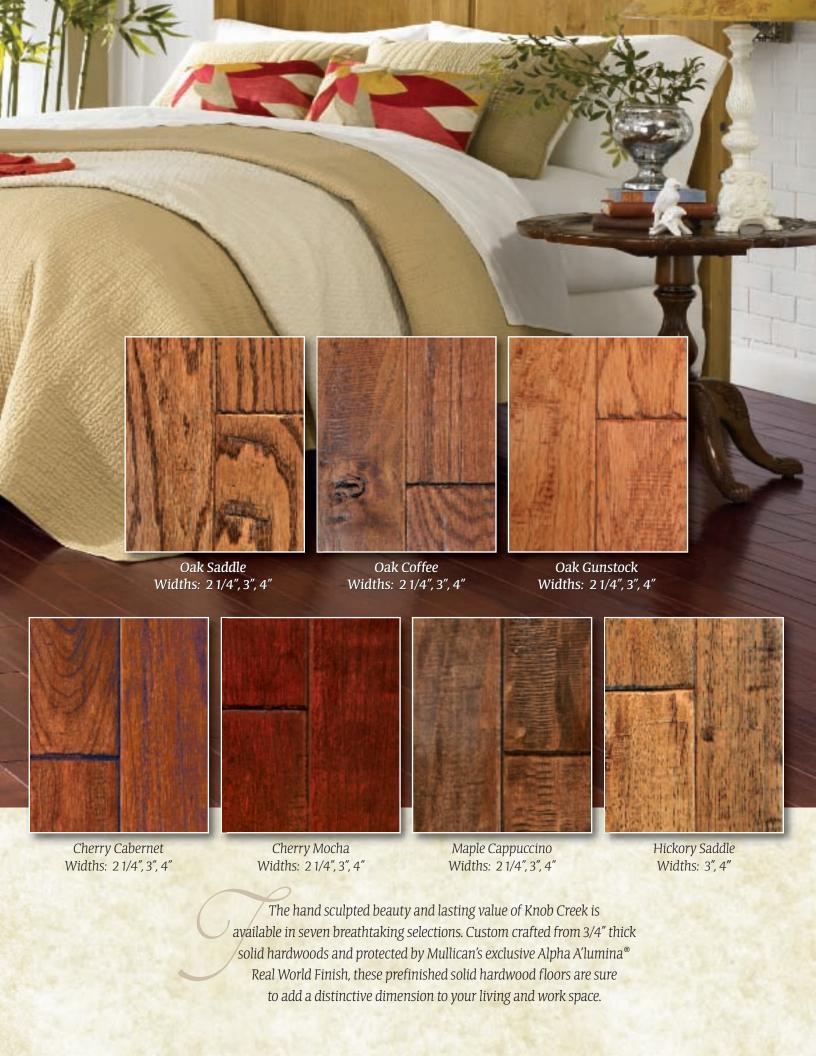

R-SIDED BEVEL TO STATE OF A FOUR-STATE OF A



Muirfield features the casual sophistication of a four-side bevel.

This definitive design and marvelous selection of colors and widths add distinction to any room. Each of these floors is custom crafted from 3/4" thick solid hardwood and is protected by Mullican's exclusive Alpha A'lumina® Real World Finish.



HAND SCULPTED

### CHATELAINE



"CHATELAINE": "Lady of the Chateau." Deserving nothing but the best.

Here is the finest Hand Sculpted 3/4" Solid Hardwood Flooring we have ever produced. Chatelaine combines the artistry of Mullican's Master Craftsmen with today's modern finishing techniques to bring you vintage style that resonates with elegance and tradition, making each of these floors a true Original.



# HAND SCULPTED KIOB CREK





## FRONTIER



Expand your design horizons with the stunning beauty of
Frontier Wire Brushed solid hardwood floors. With five daring selections,
each Frontier Wire Brushed floor is custom crafted from
3/4" thick solid hardwood and protected by
Mullican's exclusive Alpha A'lumina® Real World Finish.



EVANTES



At Mullican Flooring, we constantly strive to maintain the highest quality, most diverse inventory of fine hardwoods from around the world. This selection represents the finest Exotic hardwood flooring we have ever been privileged to offer.

### Sardwood Flooring from the Mountains of Mullican

### MOLDINGS AND TRANSITIONS

A complete line of complementing moldings and transition pieces is available for all Prefinished Solid species and colors.











### CARE AND MAINTENAN