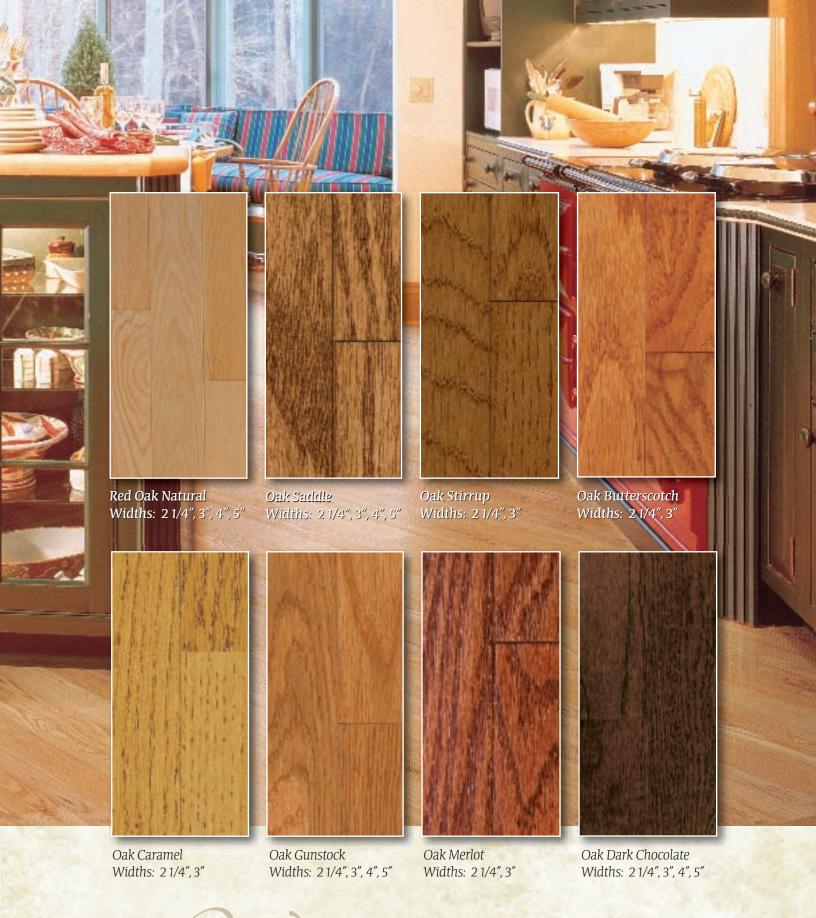

MULLICAN° FLOORING

Manle Natural

With a heritage of value, durability, and beauty, St. Andrews Oaks are the perfect choice for nearly any room. These lovely oaks are available in widths ranging from 2 1/4" to 5". And Mullican's exclusive Alpha A'lumina® Real World Finish is just as tough and beautiful as the rich hardwood it protects.