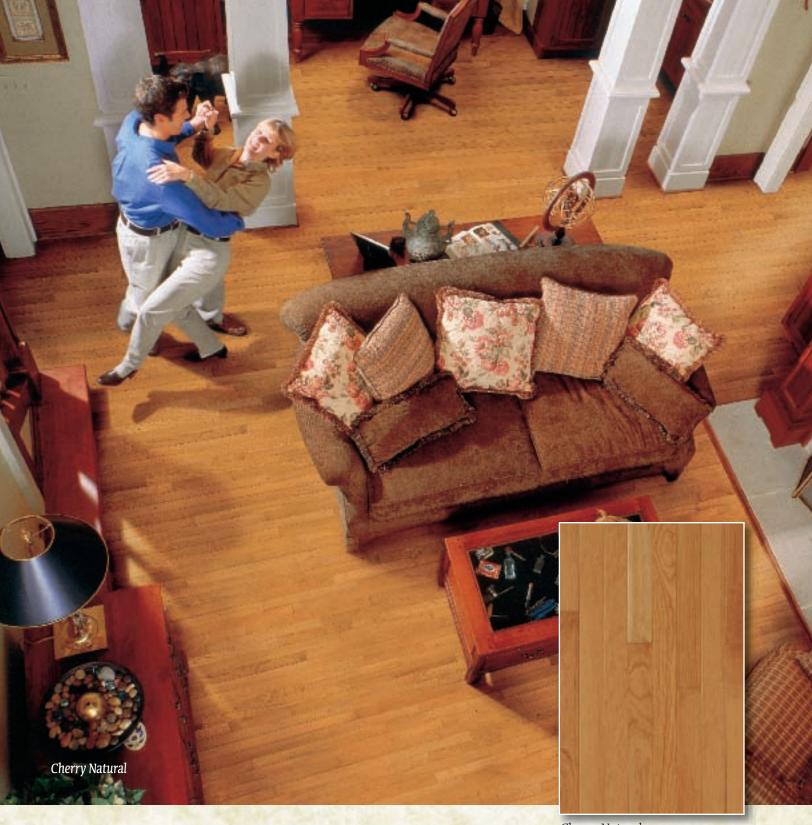

.

These floors are protected by Mullican's exclusive Alpha A'lumina® Real World Finish and are custom crafted with solid hardwoods from around the world, providing an elegant complement to any living environment.

So now that the time has come to invest in high quality hardwood, choose from the toughest, best performing, best protected and broadest selection of solid hardwood flooring you can imagine.

Because variety is truly the spice of life.



MULLICAN° FLOORING

Manle Natural







With a heritage of value, durability, and beauty, St. Andrews Oaks are the perfect choice for nearly any room. These lovely oaks are available in widths ranging from 2 1/4" to 5". And Mullican's exclusive Alpha A'lumina® Real World Finish is just as tough and beautiful as the rich hardwood it protects.



Cherry Natural Width: 21/4"

## CHATHAMHILL

A rich and opulent Cherry that is a perfect complement to today's most appealing interior colors, adding elegance to any setting.



BUCKINGHAM

Beech flooring with precision beveled edges and ends that adds character to any room. Take pleasure in the beauty and long term durability that will provide years of style and lasting value.







Mullican continues to pursue new heights in Hardwood Flooring with our Nature Collection. With 3", 4", and 5" widths and protected by our legendary Alpha A'lumina® Real World Finish, each of these 3/4" Solid Hardwood Floors features an appealing combination of color and species that is sure to enhance your lifestyle.

Elevate your design horizons with Mullican Flooring's Nature Collection.



## THE DISTINC