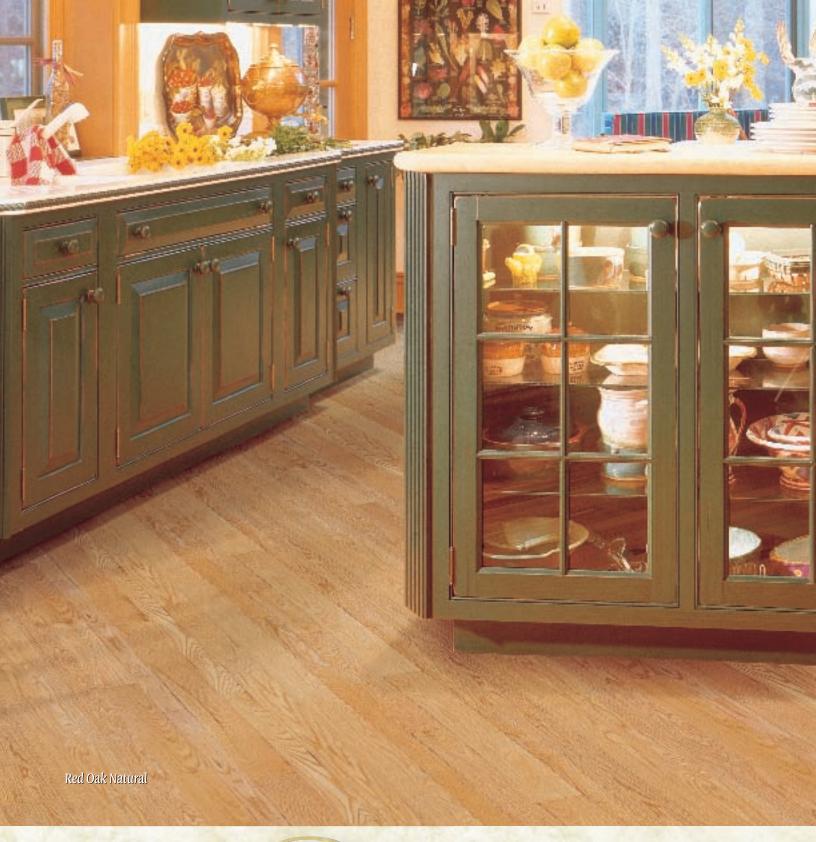

MULLICAN° FLOORING

Manle Natural

With a heritage of value, durability, and beauty, St. Andrews Oaks are the perfect choice for nearly any room. These lovely oaks are available in widths ranging from 2 1/4" to 5". And Mullican's exclusive Alpha A'lumina® Real World Finish is just as tough and beautiful as the rich hardwood it protects.