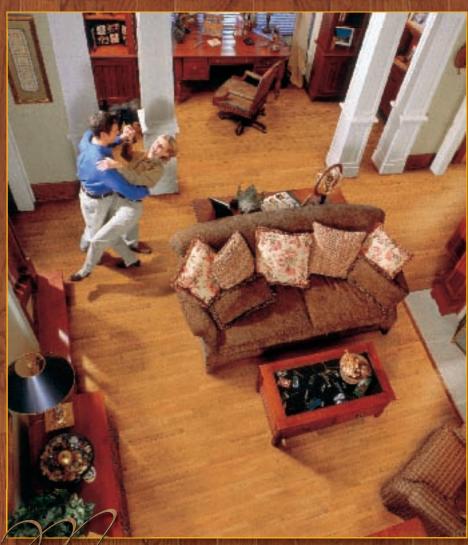

Mullican continues to pursue new heights in Hardwood Flooring with our Nature Collection. With 3", 4", and 5" widths and protected by our legendary Alpha A'lumina® Real World Finish, each of these 3/4" Solid Hardwood Floors features an appealing combination of color and species that is sure to enhance your lifestyle.

Elevate your design horizons with Mullican Flooring's Nature Collection.