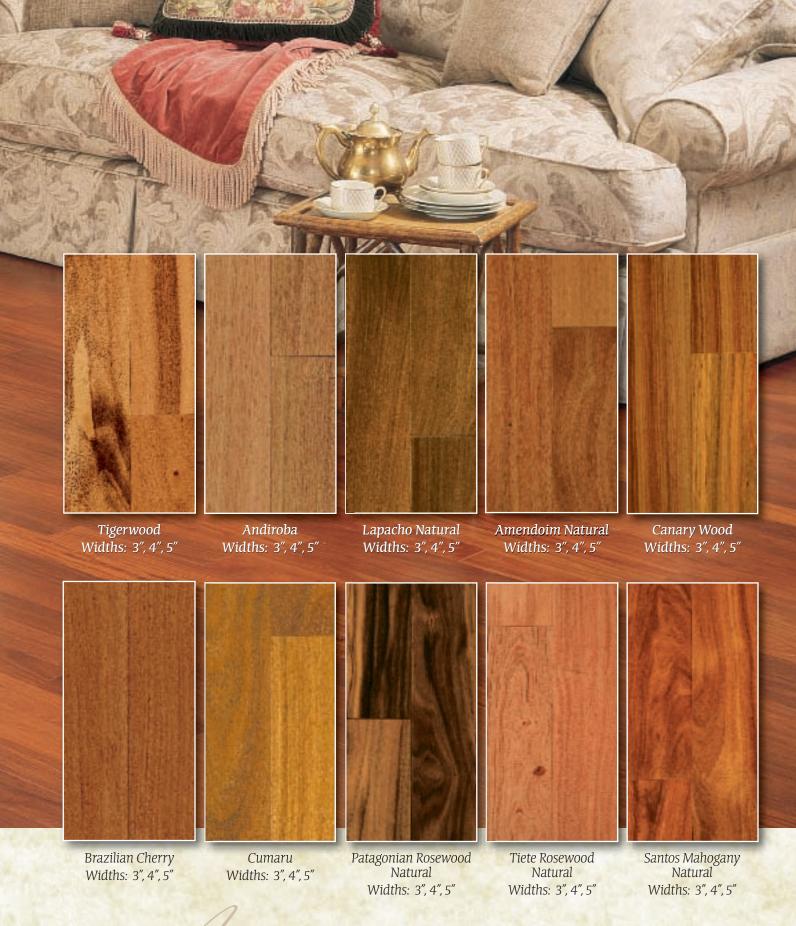

Mullican continues to pursue new heights in Hardwood Flooring with our Nature Collection. With 3", 4", and 5" widths and protected by our legendary Alpha A'lumina® Real World Finish, each of these 3/4" Solid Hardwood Floors features an appealing combination of color and species that is sure to enhance your lifestyle.

Elevate your design horizons with Mullican Flooring's Nature Collection.