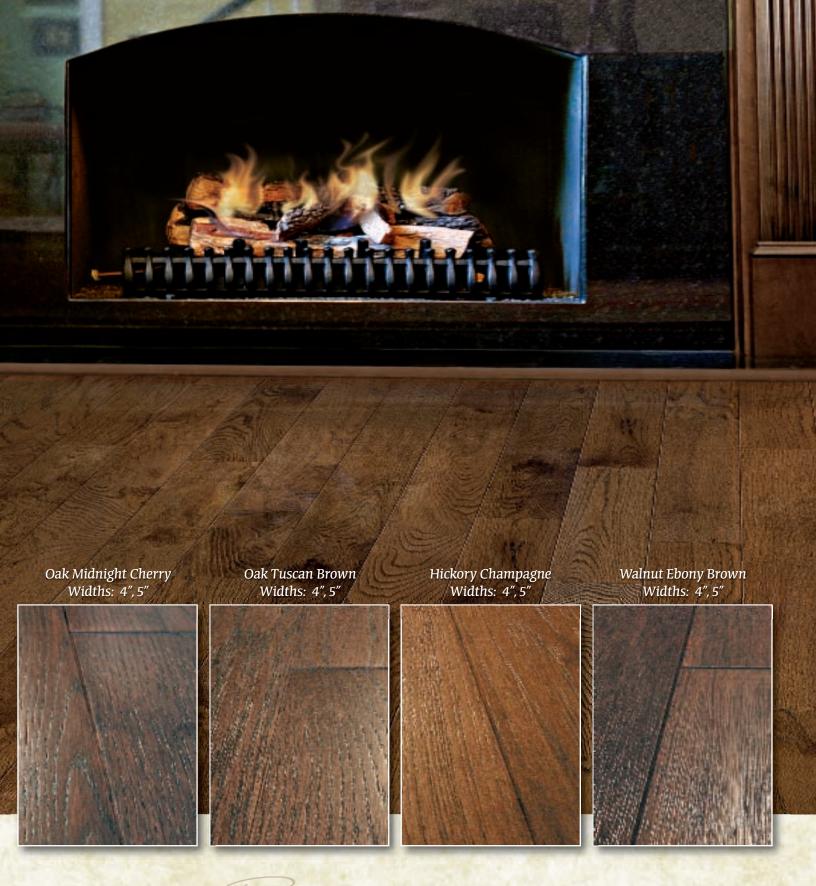

## FRONTIER

Expand your design horizons with the stunning beauty of
Frontier Wire Brushed solid hardwood floors. With five daring selections,
each Frontier Wire Brushed floor is custom crafted from
3/4" thick solid hardwood and protected by
Mullican's exclusive Alpha A'lumina® Real World Finish.