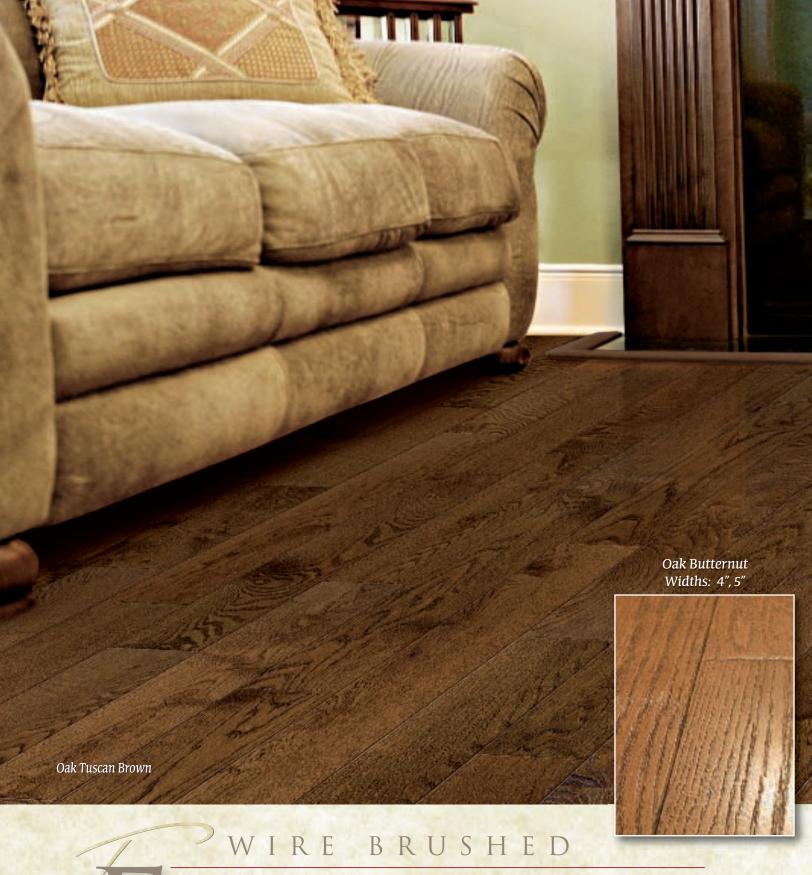

## FRONTIER

Expand your design horizons with the stunning beauty of
Frontier Wire Brushed solid hardwood floors. With five daring selections,
each Frontier Wire Brushed floor is custom crafted from
3/4" thick solid hardwood and protected by
Mullican's exclusive Alpha A'lumina® Real World Finish.