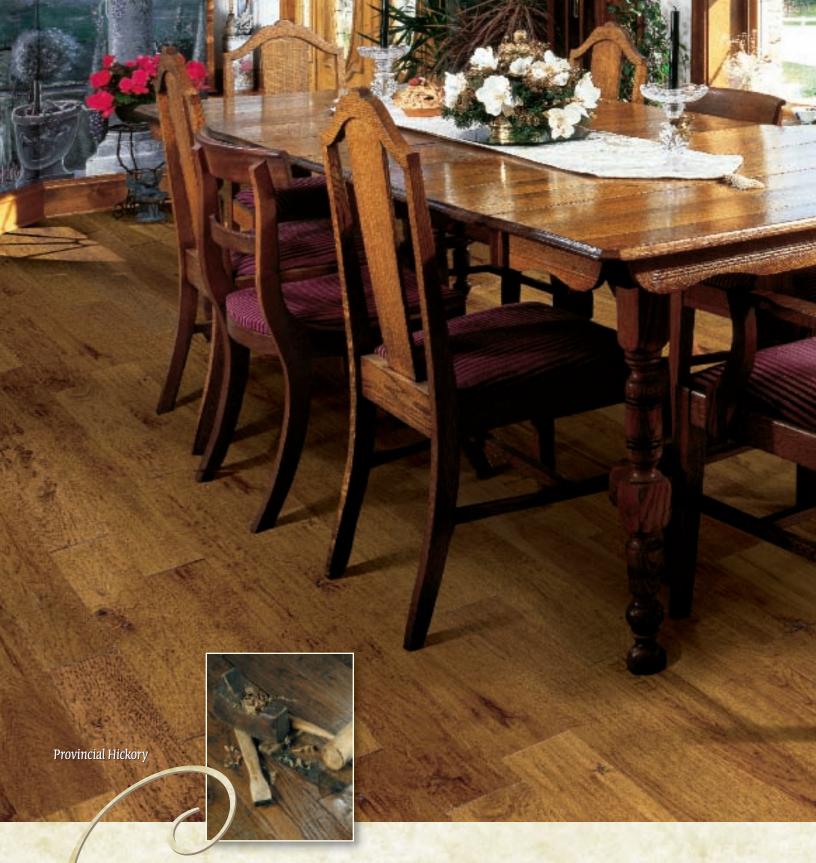

HAND SCULPTED

### CHATELAINE

"CHATELAINE": "Lady of the Chateau." Deserving nothing but the best.

Here is the finest Hand Sculpted 3/4" Solid Hardwood Flooring we have ever produced. Chatelaine combines the artistry of Mullican's Master Craftsmen with today's modern finishing techniques to bring you vintage style that resonates with elegance and tradition, making each of these floors a true Original.

# HAND SCULPTED KIOB CREK