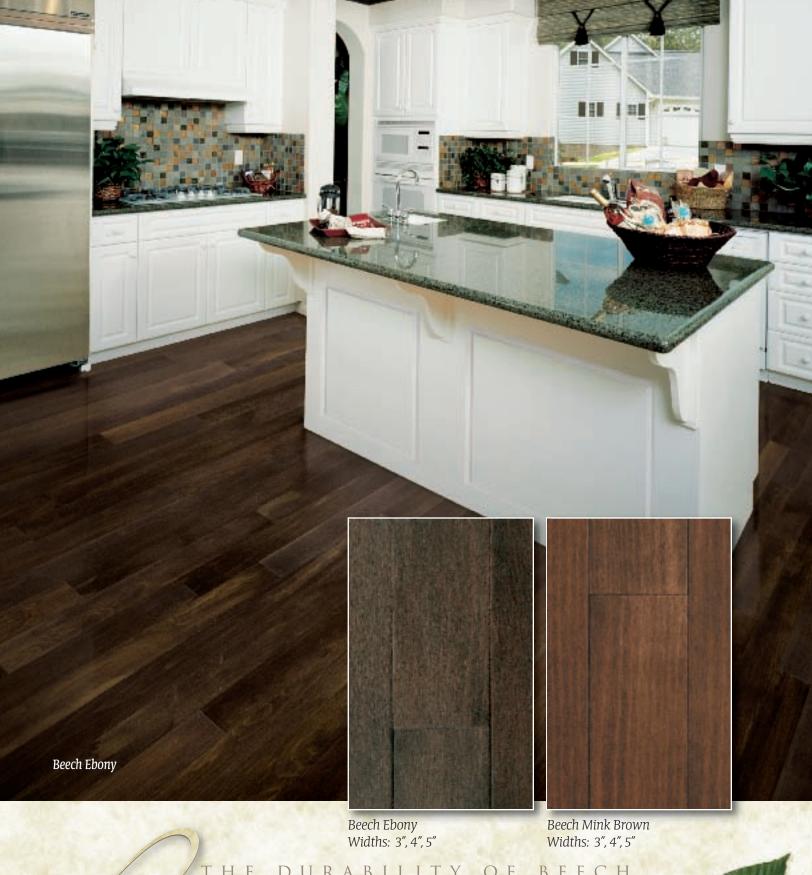

Mullican Flooring takes great pride in offering an incredibly broad selection of custom designed and precision manufactured 3/4" thick Prefinished Solid Hardwood Flooring.

These floors are protected by Mullican's exclusive Alpha A'lumina® Real World Finish and are custom crafted with solid hardwoods from around the world, providing an elegant complement to any living environment.

So now that the time has come to invest in high quality hardwood, choose from the toughest, best performing, best protected and broadest selection of solid hardwood flooring you can imagine.

Because variety is truly the spice of life.