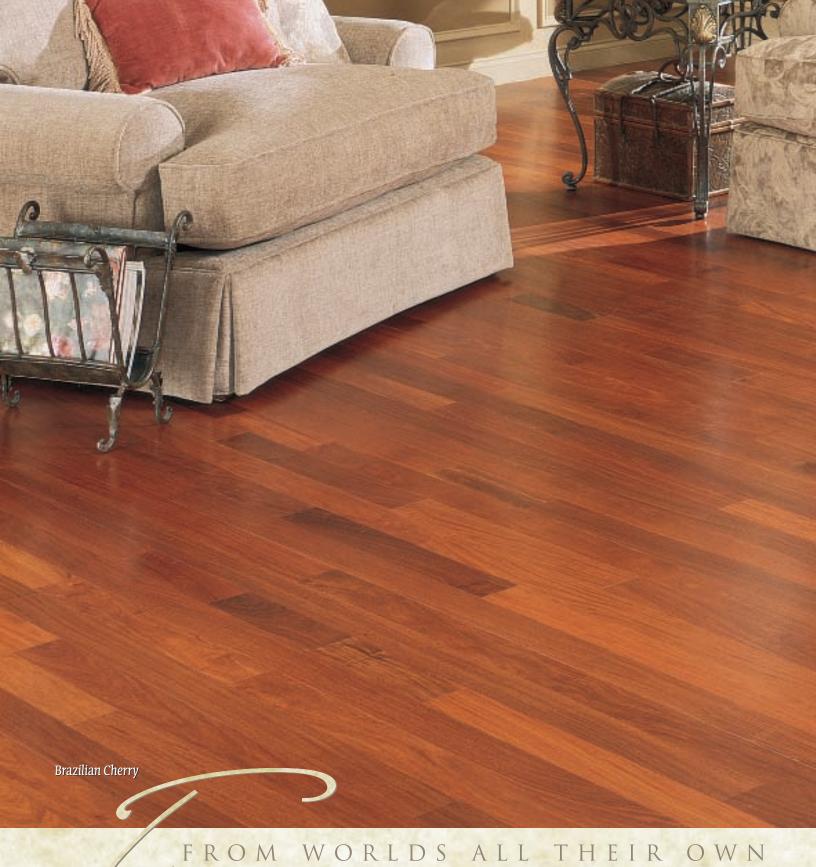

Mullican Flooring takes great pride in offering an incredibly broad selection of custom designed and precision manufactured 3/4" thick Prefinished Solid Hardwood Flooring.

These floors are protected by Mullican's exclusive Alpha A'lumina® Real World Finish and are custom crafted with solid hardwoods from around the world, providing an elegant complement to any living environment.

So now that the time has come to invest in high quality hardwood, choose from the toughest, best performing, best protected and broadest selection of solid hardwood flooring you can imagine.

Because variety is truly the spice of life.