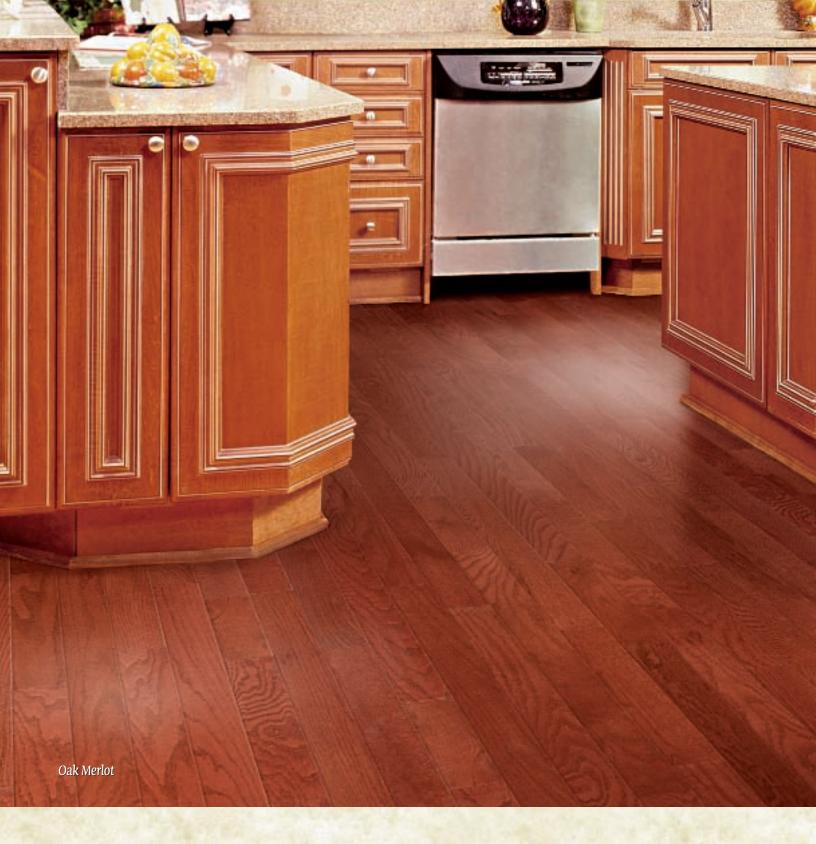

MULLICAN° FLOORING

Manle Natural

With a heritage of value, durability, and beauty, St. Andrews Oaks are the perfect choice for nearly any room. These lovely oaks are available in widths ranging from 2 1/4" to 5". And Mullican's exclusive Alpha A'lumina® Real World Finish is just as tough and beautiful as the rich hardwood it protects.