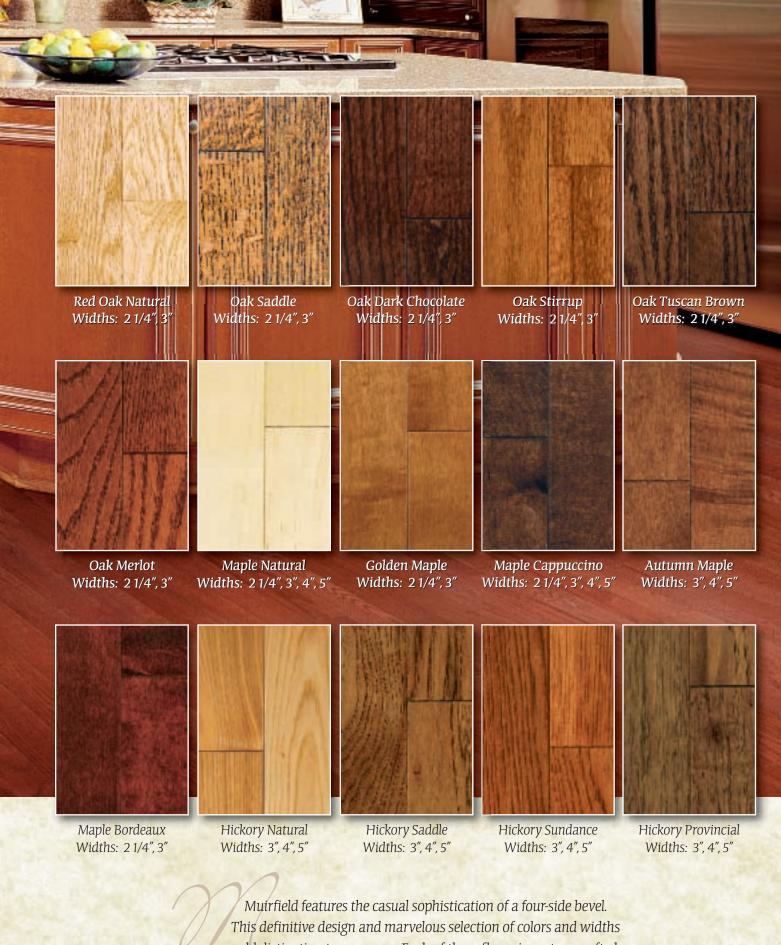

## THE DISTINCTIVE LOOK OF A FOUR-SIDED BEVEL WITH THE DISTINCTIVE LOOK OF A FOUR-SIDED BEVEL TO STATE OF A FOUR-STATE OF A FOUR-SIDED BEVEL TO STATE OF A FOUR-STATE OF A

Muirfield features the casual sophistication of a four-side bevel.

This definitive design and marvelous selection of colors and widths add distinction to any room. Each of these floors is custom crafted from 3/4" thick solid hardwood and is protected by Mullican's exclusive Alpha A'lumina® Real World Finish.