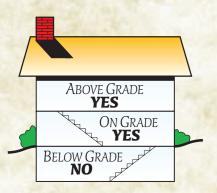

### INSTALLATION

- · Install on or above grade.
- · Plywood, wood, or OSB subfloors only.
- Use nail or staple down installation.