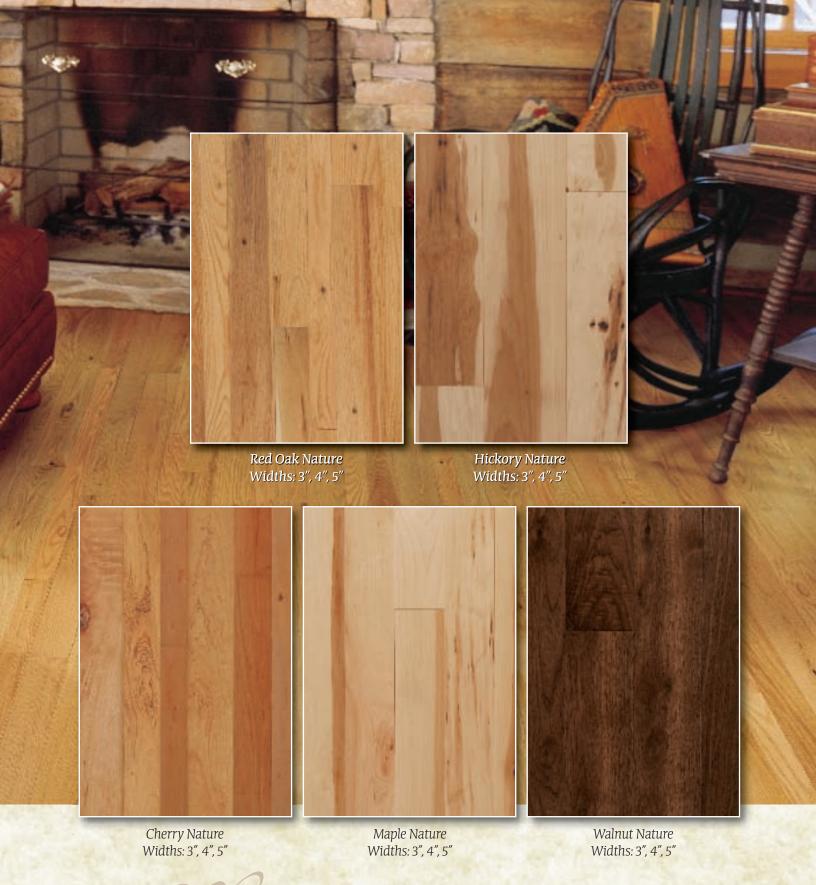

Mullican continues to pursue new heights in Hardwood Flooring with our Nature Collection. With 3", 4", and 5" widths and protected by our legendary Alpha A'lumina® Real World Finish, each of these 3/4" Solid Hardwood Floors features an appealing combination of color and species that is sure to enhance your lifestyle.

Elevate your design horizons with Mullican Flooring's Nature Collection.