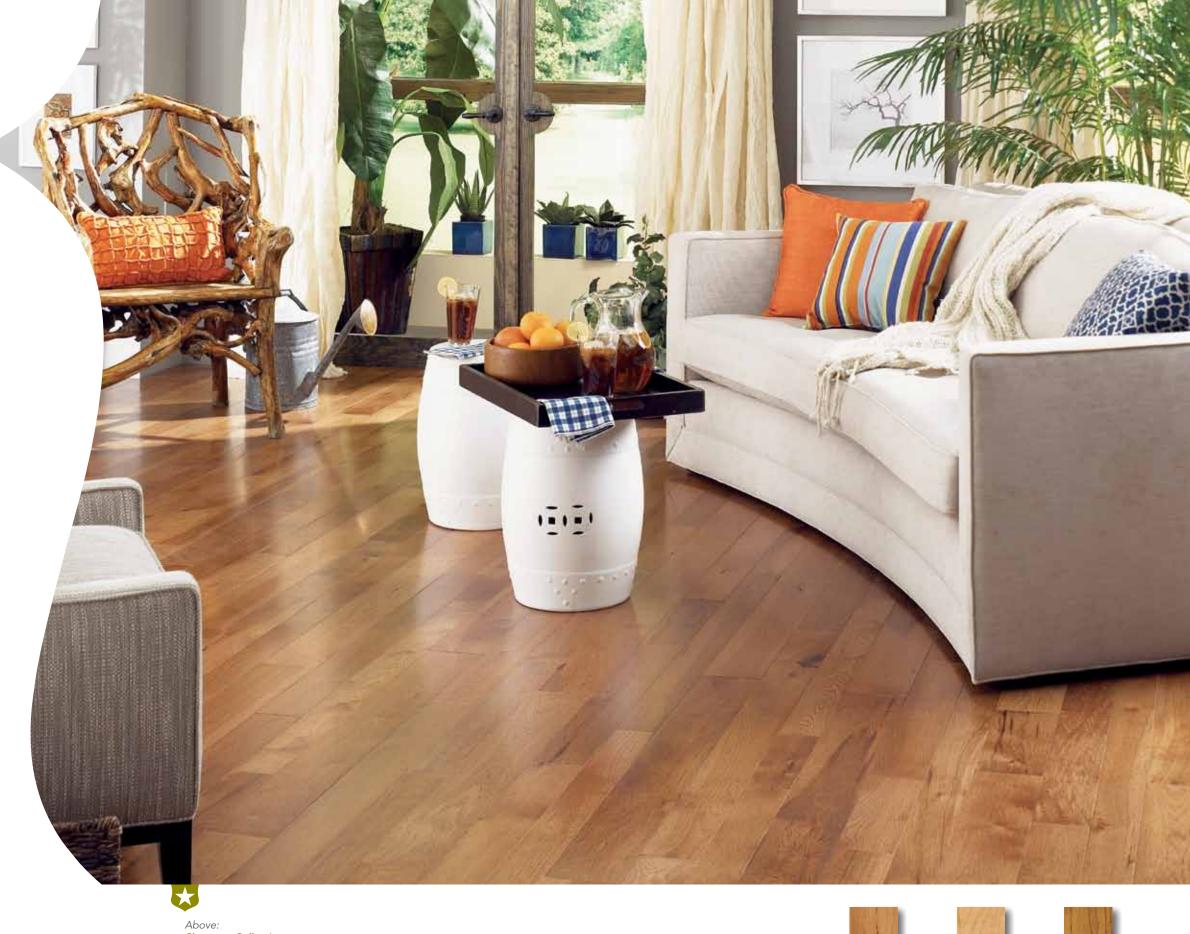

## COLOR PLANK COLLECTION

-by Somerset <u>™</u>

COLOR YOUR SPACE WITH APPALACHIAN OAK FLOORING. CHOOSE FROM A RANGE OF COLORS, IN STRIP AND PLANK WIDTHS.

Oak remains one of the most popular species for hardwood flooring. This classic collection was developed to offer Somerset's Appalachian oak flooring in a complete range of widths and colors. Over the years, we have refined our color selection, based on customer preferences, to meet a wide range of decorating needs.

> And now, we offer both solid and engineered construction with the same beautiful look.

APPALACHIAN SPECIES: Red Oak, White Oak

1/2" thick, solid sawn face; 8 plies; random lengths WIDTHS: 3-1/4", 5"

Color Collection; Harvest Oak

This Page: (Top) Color Collection; Metro Brown

This Page: (Bottom) Color Collection; Natural Red Oak

Right Page: (Top) Color Collection; Cherry Oak

Right Page: (Bottom)
Color Collection;
Gunstock