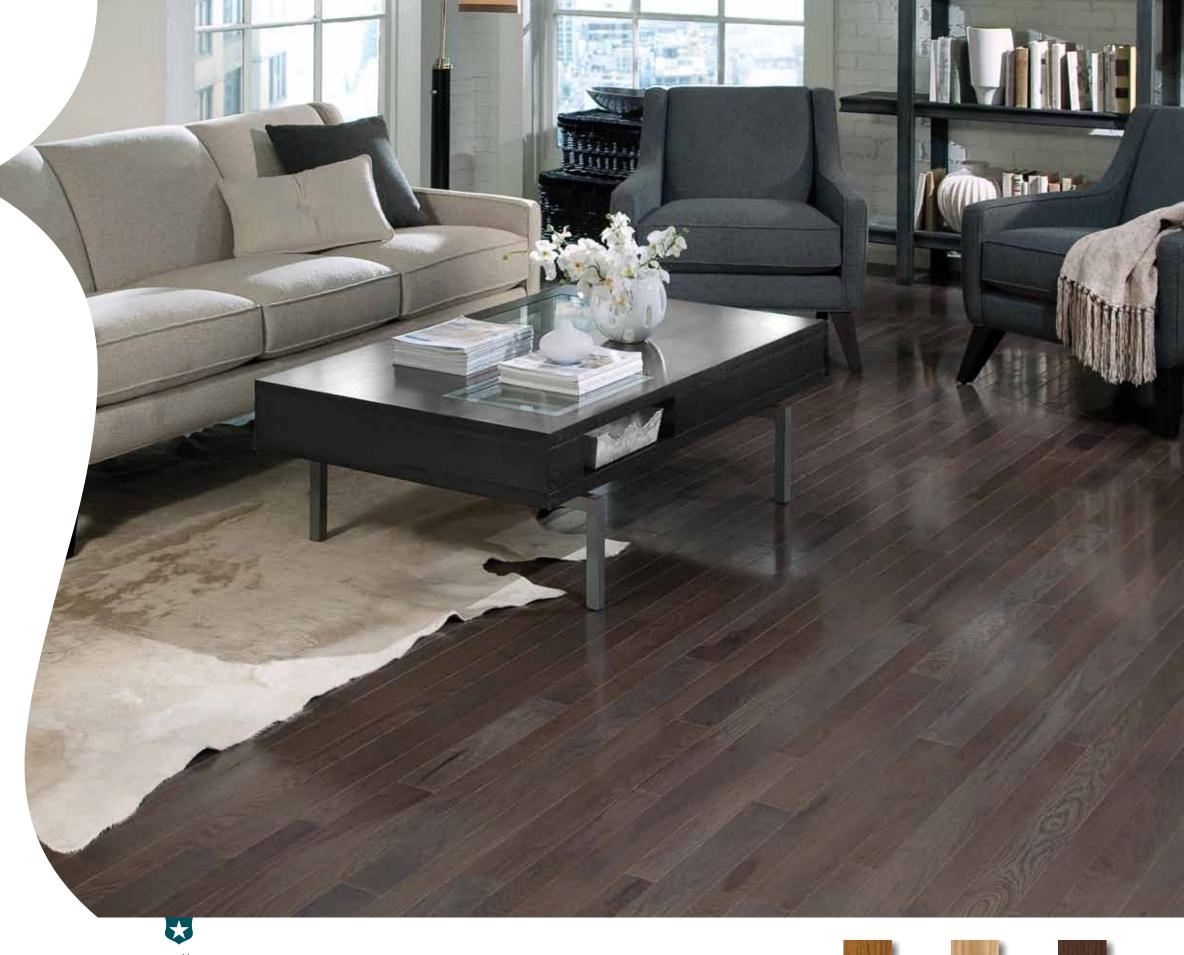

## HOMESTYLE COLLECTION

-by Somerset<sup>™</sup>

## SOLID APPALACHIAN OAK FLOORING WITH THE ADDED DESIGN FEATURE OF A FOUR-SIDED EASED EDGE.

Somerset is a true full line manufacturer, offering solid and engineered flooring in a variety of species, colors, and styles. Recently customers have been asking us to provide a collection of solid flooring with not only eased edges, but eased ends, as well (our standard solid flooring styles have an eased edge/square end profile). We listened, and now you have the option of solid flooring with a four-sided eased edge profile in a full range of colors. At Somerset we pride ourselves on listening to what our customers want and finding ways to exceed their expectations.

APPALACHIAN SPECIES: Red Oak, White Oak

Above: Homestyle Collection; Charcoal