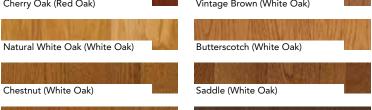

# VALUE COLLECTION

-by Somerset<sup>™</sup>

Somerset's Value Collection was developed so that homeowners could have beautiful oak flooring in their home—even on a budget. It's no doubt with the challenges we all face in this economy that homeowners are looking for value options. We've answered with this ever-popular versatile collection.

APPALACHIAN SPECIES: Red Oak, White Oak

3/4" thick; random lengths WIDTHS: 2-1/4", 3-1/4"

3/8" thick, specialty cut face with sawn appearance; 5 plies WIDTHS: 3-1/4", 5"

Above: Value Collection; Honey

Above Right: Value Collection; Dark Chocolate

Available in (left to right) Natural White Oak, Gunstock, Honey, Vintage Brown, Butterscotch, Saddle, and Dark Chocolate.