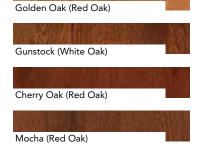

| Limited Wa                                                      | R STRIP & PLANK<br>arranty*: 50-Year Finish Wear;<br>ructural • Ultimate™ Finish |  |  |  |
|-----------------------------------------------------------------|----------------------------------------------------------------------------------|--|--|--|
| 2-1/4", 3-1<br>Eased Edg                                        | /4″, 4″, 5″ W<br>ge ● Square End                                                 |  |  |  |
| Natural Re                                                      | d Oak<br>2-1/4" PS2101<br>3-1/4" PS31401<br>4" PP41RO<br>5" PP51RO               |  |  |  |
| Harvest Oa                                                      | ak                                                                               |  |  |  |
|                                                                 | 2-1/4" PS2102<br>3-1/4" PS31402<br>4" PP41HO<br>5" PP51HO                        |  |  |  |
| Golden Oa                                                       | ık<br>2-1/4" PS2103<br>3-1/4" PS31403<br>4" PP41GO<br>5" PP51GO                  |  |  |  |
| Gunstock                                                        | 2-1/4" PS2104<br>3-1/4" PS31404<br>4" PP41GU                                     |  |  |  |
| Cherry Oal                                                      | 5" PP51GU<br><                                                                   |  |  |  |
|                                                                 | 2-1/4" PS2105<br>3-1/4" PS31405<br>4" PP41CO<br>5" PP51CO                        |  |  |  |
| Mocha                                                           | 2-1/4" PS2106<br>3-1/4" PS31406<br>4" PP41MO                                     |  |  |  |
| Metro Bro                                                       | 5" PP51MO<br>wn                                                                  |  |  |  |
|                                                                 | 2-1/4" PS2116<br>3-1/4" PS31416<br>4" PP41MB<br>5" PP51MB                        |  |  |  |
| ● ENGINEERED: 1/2" Thick • 3-1/4", 5"<br>Eased Edge • Eased End |                                                                                  |  |  |  |
| Natural Re                                                      |                                                                                  |  |  |  |
| Harvest Oa                                                      | ak<br>3-1/4" EP314HOE<br>5" EP512HOE                                             |  |  |  |
| Golden Oa                                                       |                                                                                  |  |  |  |
| Gunstock                                                        | 3-1/4" EP314GUE<br>5" EP512GUE                                                   |  |  |  |
| Cherry Oal                                                      | <ul><li>3-1/4" EP314COE</li><li>5" EP512COE</li></ul>                            |  |  |  |
| Mocha                                                           | 3-1/4" EP314MOE<br>5" EP512MOE                                                   |  |  |  |
| Metro Brov                                                      | vn<br>3-1/4" EP314MBE<br>5" EP512MBE                                             |  |  |  |
|                                                                 |                                                                                  |  |  |  |
| Natural Re                                                      | ed Oak (Red Oak)                                                                 |  |  |  |
|                                                                 |                                                                                  |  |  |  |