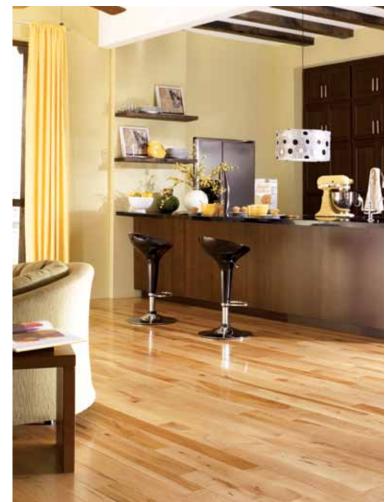

APPALACHIAN SPECIES: Hickory, Maple, White Oak

3/4" thick; random lengths WIDTHS: 4", 5"

1/2" thick, solid sawn face; 8 plies; random lengths WIDTHS: 4", 5"

American Country Collection; **Hickory Sunset** 