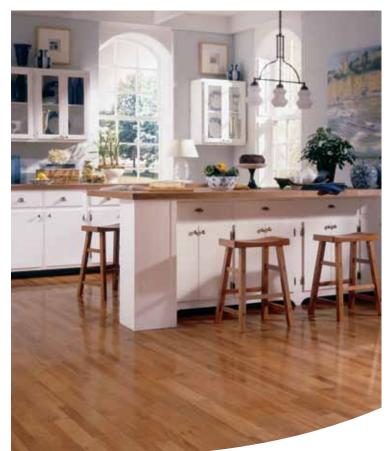

# SOMERSET OFFERS SOLID AND ENGINEERED FLOORING THAT GIVES YOU THE PREFERRED LOOK.

Somerset manufactures our collections from Appalachian hardwood lumber. The natural conditions that create the Appalachian Mountains' magnificent scenery also produce some of the world's most beautiful hardwoods.

Whether you choose Somerset's 3/4" solid flooring, or 1/2" engineered flooring—you get the same beautiful look. The thick solid top layer of our 1/2" engineered flooring is identical in appearance to our solid flooring (actually cut from a solid block of Appalachian lumber, as is our solid flooring). The main difference is that our engineered flooring is supported with cross-grain construction to give you versatility in installation (install virtually anywhere in your home).

With Somerset, you can install either solid or engineered flooring—or both—in your home, and only you and your contractor will know which it is.