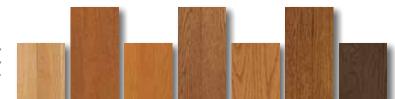

APPALACHIAN SPECIES: Red Oak, White Oak

3/4" thick; random lengths WIDTHS: 2-1/4", 3-1/4"

3/8" thick, specialty cut face with sawn appearance; 5 plies WIDTHS: 3-1/4", 5"

Above: Value Collection; Honey

Above Right: Value Collection; Dark Chocolate

Available in (left to right) Natural White Oak, Gunstock, Honey, Vintage Brown, Butterscotch, Saddle, and Dark Chocolate.