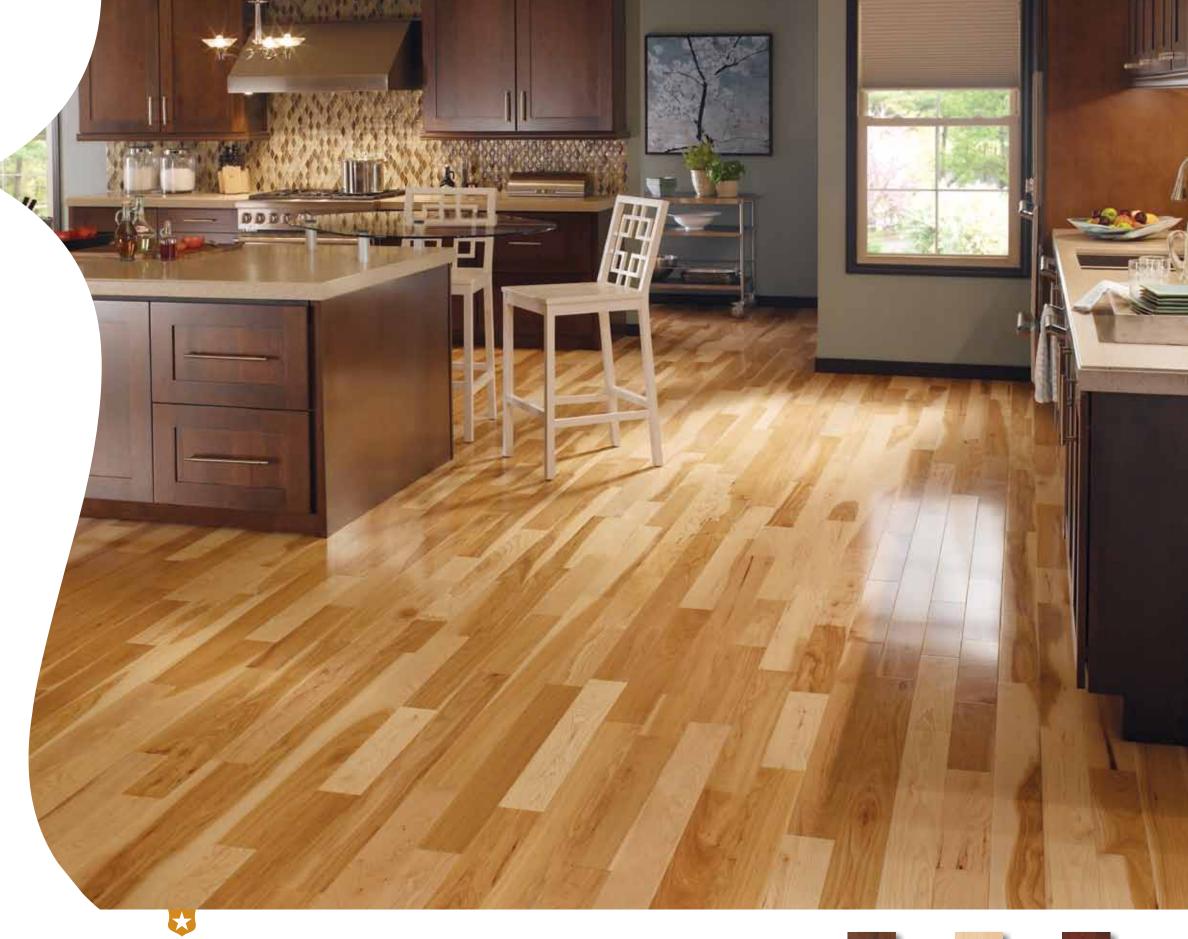

t Page: (Bottom)
Color Collection;
Gunstock











## SPECIALTY COLLECTION -by Somerset <del>™</del>

MAKE A STATEMENT WITH APPALACHIAN HICKORY AND MAPLE FLOORING—BEAUTIFUL ALTERNATIVES TO TRADITIONAL OAK FLOORING.

When we entered the prefinished marketplace years ago, we recognized an opportunity to offer species other than oak in wider plank widths—and it was one of the things that set the Somerset brand apart from the rest. This Collection has remained popular over the years with those customers looking for something a little different. We now offer hickory and maple in both solid and engineered construction.

APPALACHIAN SPECIES: Hickory, Maple



3/4" thick; random lengths WIDTHS: 2-1/4" (maple), 3-1/4",



1/2" thick, solid sawn face; 8 plies; random lengths WIDTHS: 3-1/4", 5"



Specialty Collection; Hickory Natural









Left Page: Specialty Collection; Maple Natural

This Page (Top): Specialty Collection; Hickory Nutmeg

This Page (Bottom): Specialty Collection; Maple Tumbleweed

Somerset is one of only a few flooring manufacturers to employ a full-time forestry staff to oversee best forest managment practices.

# HIGH GLOSS COLLECTION

-by Somerset <del>™</del>

APPALACHIAN OAK FLOORING IN A RANGE OF POPULAR COLORS, FOR THOSE WHO PREFER A GLOSSIER FINISH.

When more and more homeowners started requesting our flooring with a higher gloss finish, we answered with this collection of oak flooring in a range of colors and widths. The finish is the same Ultimate  $^{\mathsf{TM}}$  Finish we use to protect all of our flooring—just "kicked up" a few notches in glo