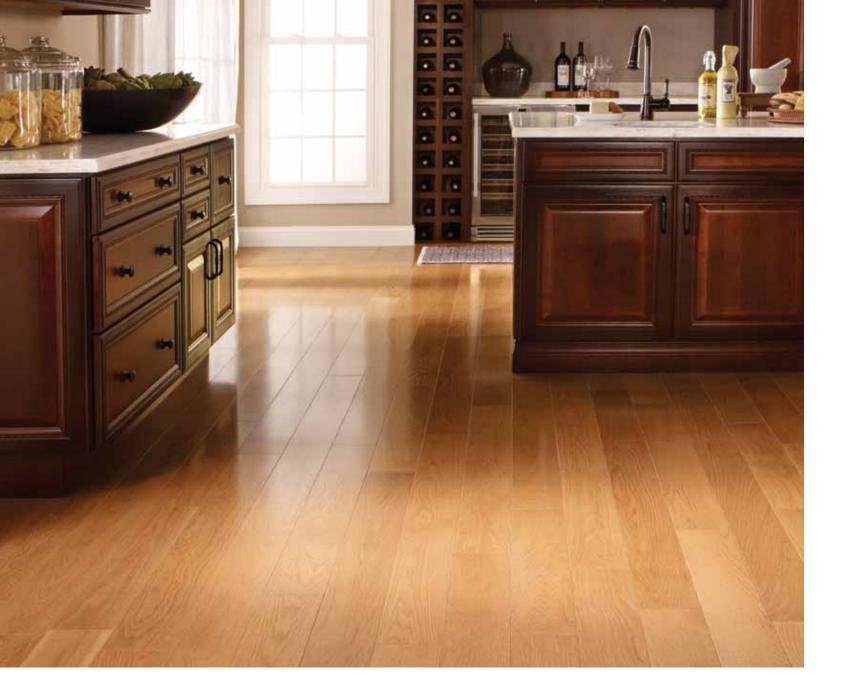

## AMERICAN COUNTRY

-by Somerset <del>-</del>

ENJOY THE TEXTURE AND TIMEWORN APPEARANCE OF SOLID AND ENGINEERED FLOORING THAT FEATURES SUBTLE HAND SCRAPING AND RUSTIC CHARACTER MARKINGS.

Aptly named "American Country," we developed this collection to answer the many requests we've received for character-rich, subtly scraped hardwood flooring that's made in America. Hand scraping is a technique that customizes selected pieces of flooring, and is more labor intensive to produce than smooth hardwood flooring styles. With the rustic scraped look gaining popularity in the last several years, imports entered the U.S. market at very competitive prices. While we heard from many American homeowners that they loved the look, they didn't love that the products weren't made in the USA. We listened, and have made a major investment in the tools, efficient manufacturing techniques, and skilled craftspeople to offer the look and value demanded by our customers, all made by Somerset in the USA.

APPALACHIAN SPECIES: Hickory, Maple, White Oak

3/4" thick; random lengths WIDTHS: 4", 5"

1/2" thick, solid sawn face; 8 plies; random lengths WIDTHS: 4", 5"

American Country Collection; **Hickory Sunset** 