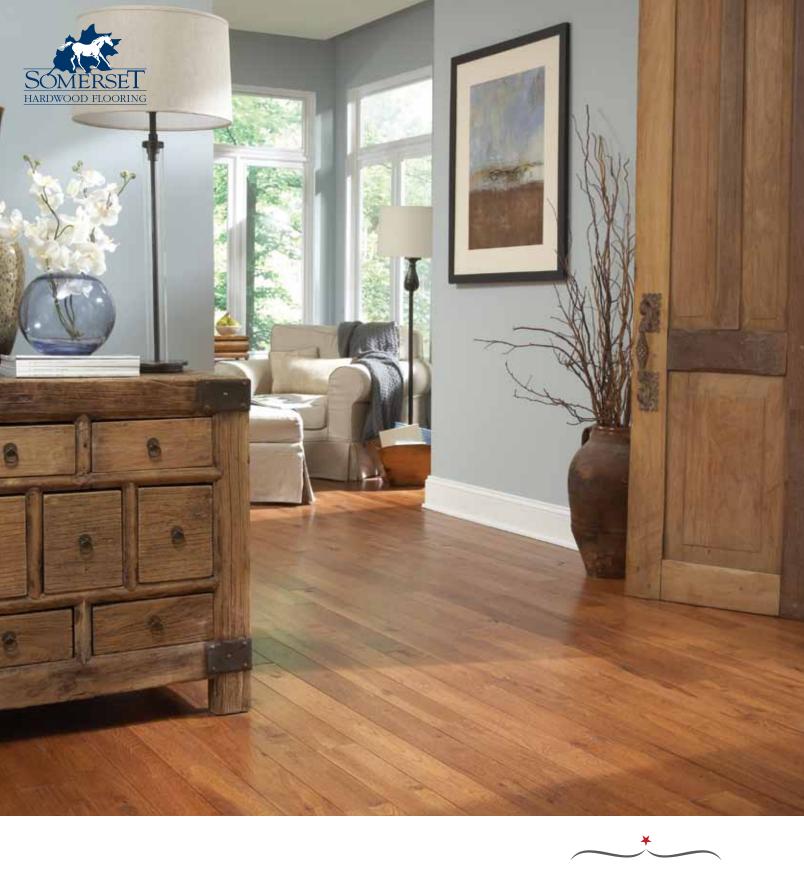

## AMERICAN COUNTRY

-by Somerset <del>-</del>

ENJOY THE TEXTURE AND TIMEWORN APPEARANCE OF SOLID AND ENGINEERED FLOORING THAT FEATURES SUBTLE HAND SCRAPING AND RUSTIC CHARACTER MARKINGS.

Aptly named "American Country," we developed this collection to answer the many requests we've received for character-rich, subtly scraped hardwood flooring that's made in America. Hand scraping is a technique that customizes selected pieces of flooring, and is more labor intensive to produce than smooth hardwood flooring styles. With the rustic scraped look gaining popularity in the last several years, imports entered the U.S. market at very competitive prices. While we heard from many American homeowners that they loved the look, they didn't love that the products weren't made in the USA. We listened, and have made a major investment in the tools, efficient manufacturing techniques, and skilled craftspeople to offer the look and value demanded by our customers, all made by Somerset in the USA.