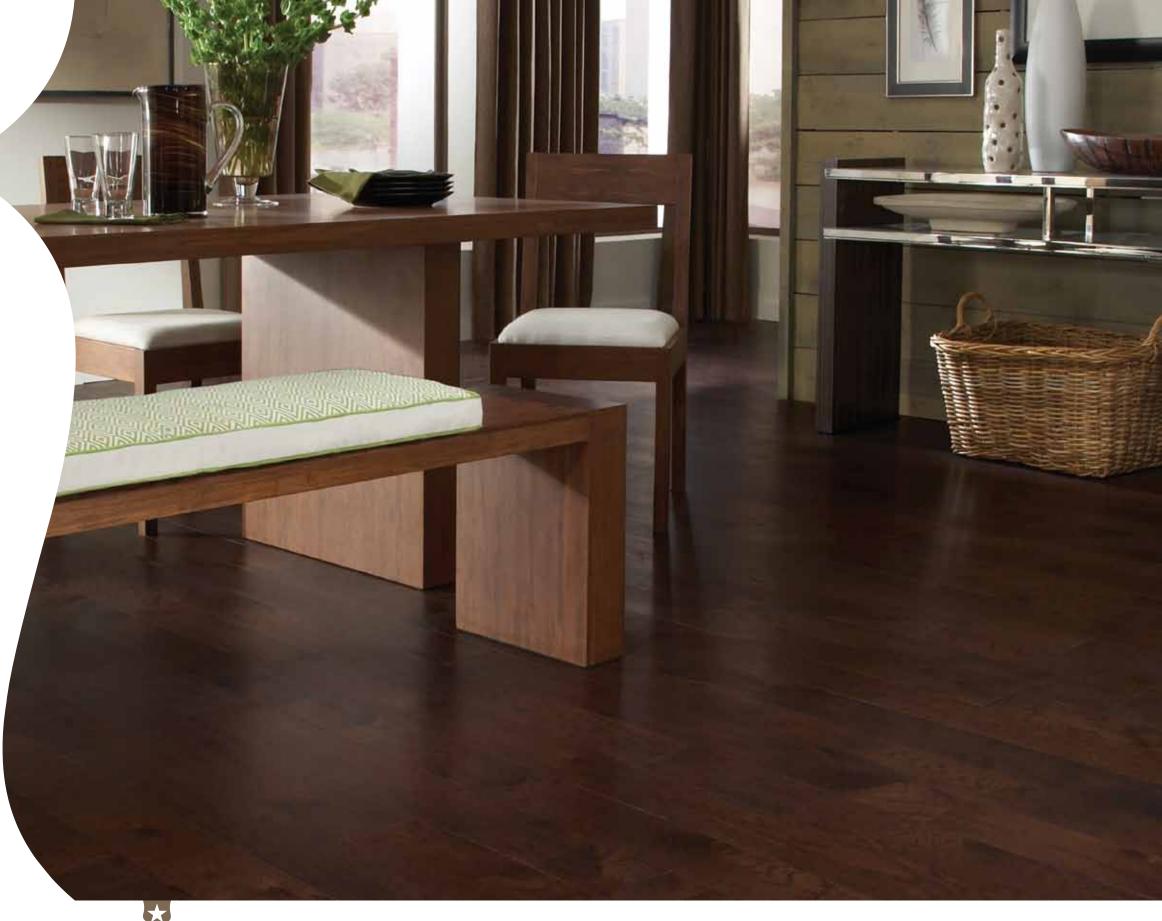

## AMERICAN COUNTRY

-by Somerset <del>-</del>

ENJOY THE TEXTURE AND TIMEWORN APPEARANCE OF SOLID AND ENGINEERED FLOORING THAT FEATURES SUBTLE HAND SCRAPING AND RUSTIC CHARACTER MARKINGS.

Aptly named "American Country," we developed this collection to answer the many requests we've received for character-rich, subtly scraped hardwood flooring that's made in America. Hand scraping is a technique that customizes selected pieces of flooring, and is more labor intensive to produce than smooth hardwood flooring styles. With the rustic scraped look gaining popularity in the last several years, imports entered the U.S. market at very competitive prices. While we heard from many American homeowners that they loved the look, they didn't love that the products weren't made in the USA. We listened, and have made a major investment in the tools, efficient manufacturing techniques, and skilled craftspeople to offer the look and value demanded by our customers, all made by Somerset in the USA.

APPALACHIAN SPECIES: Hickory, Maple, White Oak

3/4" thick; random lengths WIDTHS: 4", 5"

1/2" thick, solid sawn face; 8 plies; random lengths WIDTHS: 4", 5"

American Country Collection; **Hickory Sunset** 