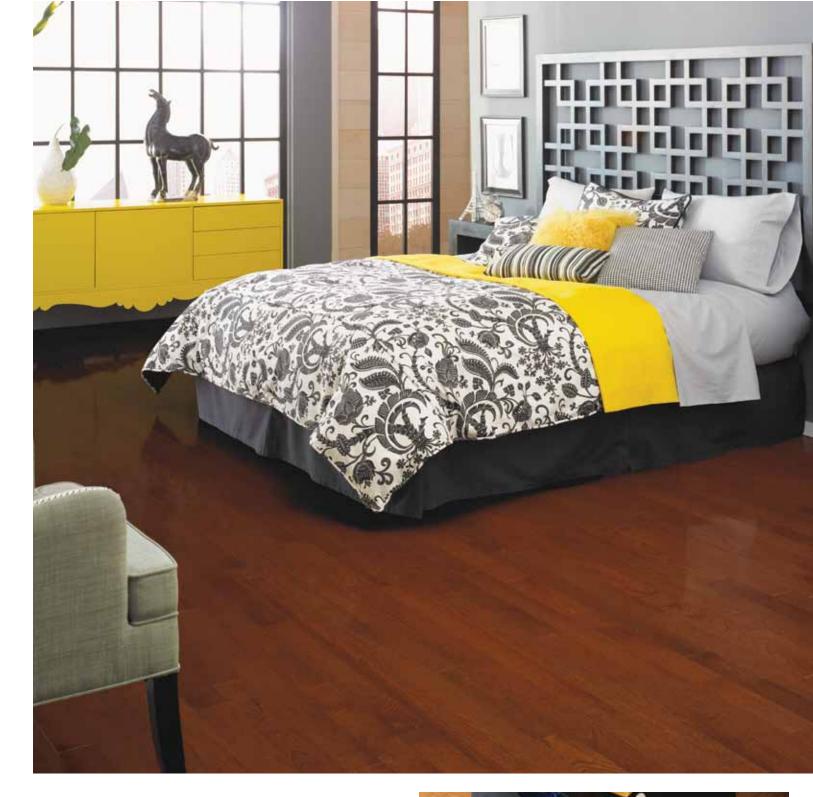

## AMERICAN COUNTRY

-by Somerset <del>-</del>

ENJOY THE TEXTURE AND TIMEWORN APPEARANCE OF SOLID AND ENGINEERED FLOORING THAT FEATURES SUBTLE HAND SCRAPING AND RUSTIC CHARACTER MARKINGS.

Aptly named "American Country," we developed this collection to answer the many requests we've received for character-rich, subtly scraped hardwood flooring that's made in America. Hand scraping is a technique that customizes selected pieces of flooring, and is more labor intensive to produce than smooth hardwood flooring styles. With the rustic scraped look gaining popularity in the last several years, imports entered the U.S. market at very competitive prices. While we heard from many American homeowners that they loved the look, they didn't love that the products weren't made in the USA. We listened, and have made a major investment in the tools, efficient manufacturing techniques, and skilled craftspeople to offer the look and value demanded by our customers, all made by Somerset in the USA.

APPALACHIAN SPECIES: Hickory, Maple, White Oak

3/4" thick; random lengths WIDTHS: 4", 5"

1/2" thick, solid sawn face; 8 plies; random lengths WIDTHS: 4", 5"

American Country Collection; **Hickory Sunset** 