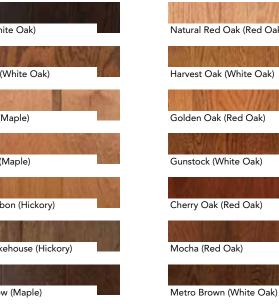

| Limited Wa                                                      | R STRIP & PLANK<br>arranty*: 50-Year Finish Wear;<br>ructural • Ultimate™ Finish |  |  |  |
|-----------------------------------------------------------------|----------------------------------------------------------------------------------|--|--|--|
| 2-1/4", 3-1<br>Eased Edg                                        | /4″, 4″, 5″ W<br>ge ● Square End                                                 |  |  |  |
| Natural Re                                                      | d Oak<br>2-1/4" PS2101<br>3-1/4" PS31401<br>4" PP41RO<br>5" PP51RO               |  |  |  |
| Harvest Oa                                                      | ak                                                                               |  |  |  |
|                                                                 | 2-1/4" PS2102<br>3-1/4" PS31402<br>4" PP41HO<br>5" PP51HO                        |  |  |  |
| Golden Oa                                                       | ık<br>2-1/4" PS2103<br>3-1/4" PS31403<br>4" PP41GO<br>5" PP51GO                  |  |  |  |
| Gunstock                                                        | 2-1/4" PS2104<br>3-1/4" PS31404<br>4" PP41GU                                     |  |  |  |
| Cherry Oal                                                      | 5" PP51GU<br><                                                                   |  |  |  |
|                                                                 | 2-1/4" PS2105<br>3-1/4" PS31405<br>4" PP41CO<br>5" PP51CO                        |  |  |  |
| Mocha                                                           | 2-1/4" PS2106<br>3-1/4" PS31406<br>4" PP41MO                                     |  |  |  |
| Metro Bro                                                       | 5" PP51MO<br>wn                                                                  |  |  |  |
|                                                                 | 2-1/4" PS2116<br>3-1/4" PS31416<br>4" PP41MB<br>5" PP51MB                        |  |  |  |
| ● ENGINEERED: 1/2" Thick • 3-1/4", 5"<br>Eased Edge • Eased End |                                                                                  |  |  |  |
| Natural Re                                                      |                                                                                  |  |  |  |
| Harvest Oa                                                      | ak<br>3-1/4" EP314HOE<br>5" EP512HOE                                             |  |  |  |
| Golden Oa                                                       |                                                                                  |  |  |  |
| Gunstock                                                        | 3-1/4" EP314GUE<br>5" EP512GUE                                                   |  |  |  |
| Cherry Oal                                                      | <ul><li>3-1/4" EP314COE</li><li>5" EP512COE</li></ul>                            |  |  |  |
| Mocha                                                           | 3-1/4" EP314MOE<br>5" EP512MOE                                                   |  |  |  |
| Metro Brov                                                      | vn<br>3-1/4" EP314MBE<br>5" EP512MBE                                             |  |  |  |
|                                                                 |                                                                                  |  |  |  |
| Natural Re                                                      | ed Oak (Red Oak)                                                                 |  |  |  |
|                                                                 |                                                                                  |  |  |  |