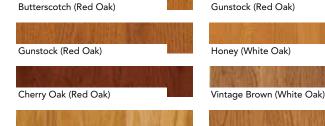

# VALUE COLLECTION

-by Somerset<sup>™</sup>

Somerset's Value Collection was developed so that homeowners could have beautiful oak flooring in their home—even on a budget. It's no doubt with the challenges we all face in this economy that homeowners are looking for value options. We've answered with this ever-popular versatile collection.

APPALACHIAN SPECIES: Red Oak, White Oak

3/4" thick; random lengths WIDTHS: 2-1/4", 3-1/4"

3/8" thick, specialty cut face with sawn appearance; 5 plies WIDTHS: 3-1/4", 5"

Above: Value Collection; Honey

Above Right: Value Collection; Dark Chocolate

Available in (left to right) Natural White Oak, Gunstock, Honey, Vintage Brown, Butterscotch, Saddle, and Dark Chocolate.