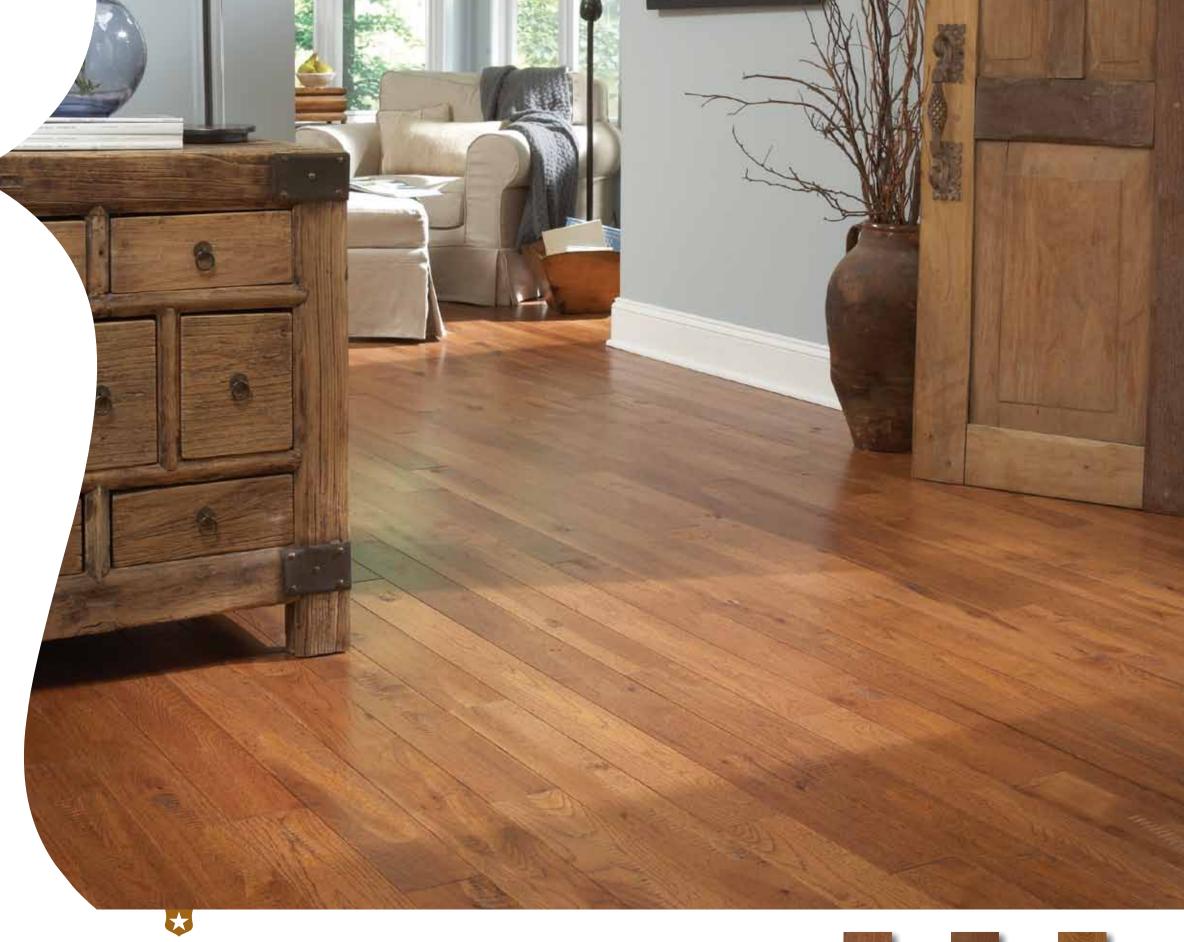

## AMERICAN COUNTRY

-by Somerset <del>-</del>

ENJOY THE TEXTURE AND TIMEWORN APPEARANCE OF SOLID AND ENGINEERED FLOORING THAT FEATURES SUBTLE HAND SCRAPING AND RUSTIC CHARACTER MARKINGS.

Aptly named "American Country," we developed this collection to answer the many requests we've received for character-rich, subtly scraped hardwood flooring that's made in America. Hand scraping is a technique that customizes selected pieces of flooring, and is more labor intensive to produce than smooth hardwood flooring styles. With the rustic scraped look gaining popularity in the last several years, imports entered the U.S. market at very competitive prices. While we heard from many American homeowners that they loved the look, they didn't love that the products weren't made in the USA. We listened, and have made a major investment in the tools, efficient manufacturing techniques, and skilled craftspeople to offer the look and value demanded by our customers, all made by Somerset in the USA.