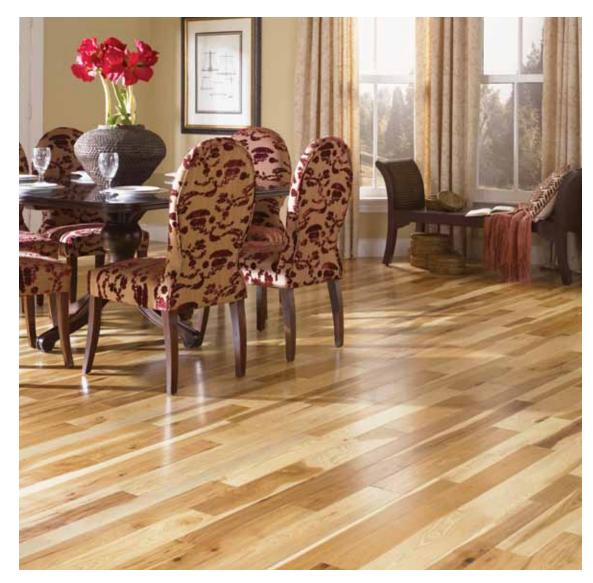

APPALACHIAN SPECIES: Walnut, Hickory, American Cherry, Maple, White Oak

3/4" thick; random lengths WIDTHS: 3-1/4", 4", 5"

1/2" thick, solid sawn face; 8 plies; random lengths WIDTHS: 3-1/4", 5"

Character Collection; Hickory Saddle