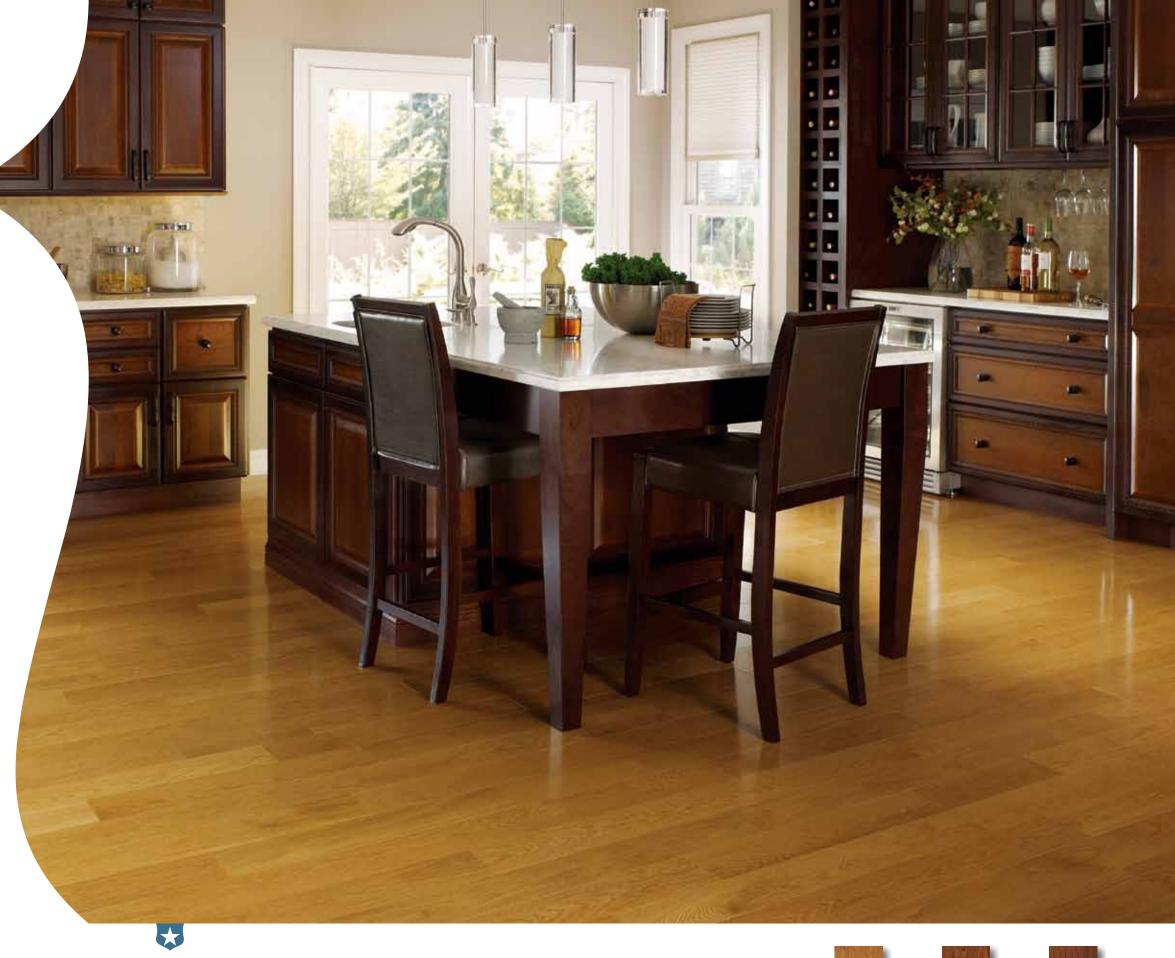

## COLOR PLANK COLLECTION

-by Somerset <u>™</u>

COLOR YOUR SPACE WITH APPALACHIAN OAK FLOORING. CHOOSE FROM A RANGE OF COLORS, IN STRIP AND PLANK WIDTHS.

Oak remains one of the most popular species for hardwood flooring. This classic collection was developed to offer Somerset's Appalachian oak flooring in a complete range of widths and colors. Over the years, we have refined our color selection, based on customer preferences, to meet a wide range of decorating needs.

> And now, we offer both solid and engineered construction with the same beautiful look.

APPALACHIAN SPECIES: Red Oak, White Oak

1/2" thick, solid sawn face; 8 plies; random lengths WIDTHS: 3-1/4", 5"

Color Collection; Harvest Oak

This Page: (Top) Color Collection; Metro Brown

This Page: (Bottom) Color Collection; Natural Red Oak

Right Page: (Top) Color Collection; Cherry Oak

Right Page: (Bottom)
Color Collection;
Gunstock