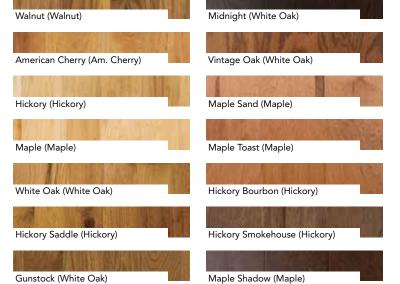

| CHAD.       | ACTED                                            | SOUTHERN ANTIQUES                                                                   |
|-------------|--------------------------------------------------|-------------------------------------------------------------------------------------|
|             | ACTER arranty*: 50-Year Finish Wear;             | Limited Warranty*: 25-Year Finish Wear;                                             |
|             | ructural • Ultimate™ Finish                      | Lifetime Structural • Ultimate™ Finish                                              |
| SOLID: 3/4  | 4" Thick • 3-1/4", 4", 5" W                      | <b>ENGINEERED: 3/8" Thick • 5" W</b>                                                |
| _           | ge • Square End                                  | Eased Edge • Eased End                                                              |
| Walnut      | 2.1/4" CD214\\\                                  | SMOOTH<br>Midaiaha                                                                  |
|             | 3-1/4" CP314WA<br>4" CP41WA                      | Midnight<br>5" EP51MNE                                                              |
|             | 5" CP51WA                                        | Vintage Oak                                                                         |
| American (  |                                                  | 5" EP51VOE                                                                          |
|             | 3-1/4" CP314AC<br>4" CP41AC                      | Maple Sand<br>5" EP51MPE                                                            |
|             | 5" CP51AC                                        | 3 Li Silvii L                                                                       |
| Hickory     |                                                  | SCRAPED                                                                             |
|             | 3-1/4" CP314HC                                   | Maple Toast                                                                         |
|             | 4" CP41HC<br>5" CP51HC                           | 5" EP51MTE<br>Hickory Bourbon                                                       |
| Maple       | 0.011.0                                          | 5" EP51HBE                                                                          |
|             | 3-1/4" CP314MP                                   | Hickory Smokehouse                                                                  |
|             | 4" CP41MP<br>5" CP51MP                           | 5" EP51SHE<br>Maple Shadow                                                          |
| White Oak   |                                                  | 5" EP51MSE                                                                          |
|             | 3-1/4" CP314WO                                   |                                                                                     |
|             | 4" CP41WO<br>5" CP51WO                           | Special Considerations:                                                             |
| Hickory Sa  |                                                  | Southern Antiques Collection scraped flooring is specially crafted to be unique     |
| ,           | 3-1/4" CP314HSA                                  | from piece to piece. Small samples                                                  |
|             | 4" CP41HSA                                       | cannot represent the range of character                                             |
| Gunstock    | 5" CP51HSA                                       | you should expect to have in your final                                             |
| Guilliock   | 3-1/4" CP314WGS                                  | floor. If you have any concerns about the variation in this collection, we suggest  |
|             | 4" CP41WGS                                       | you purchase a carton to see a larger                                               |
|             | 5" CP51WGS                                       | sample prior to final purchase and                                                  |
|             | RED: 1/2" Thick • 3-1/4", 5" W<br>je • Eased End | installation. Please understand that once<br>installed, Somerset will not honor any |
| Walnut      | je - Laseu Liiu                                  | claims concerning the appearance                                                    |
|             | 3-1/4" EP314WAE                                  | of the floor.                                                                       |
|             | 5" EP51WAE                                       |                                                                                     |
| American (  | 3-1/4" EP314ACE                                  |                                                                                     |
|             | 5" EP51ACE                                       |                                                                                     |
| Hickory     | 0.4/4# 500440:#105                               |                                                                                     |
|             | 3-1/4" EP314CHHCE<br>5" EP51CHHCE                |                                                                                     |
| Maple       | 5 El Sichile                                     |                                                                                     |
|             | 3-1/4" EP314CHMPE                                |                                                                                     |
| \\/\:\-:\-\ | 5" EP51CHMPE                                     |                                                                                     |
| White Oak   | 3-1/4" EP314WOE                                  |                                                                                     |
|             | 5" EP51WOE                                       |                                                                                     |
| Hickory Sa  |                                                  |                                                                                     |
|             | 3-1/4" EP314HSAE<br>5" EP51HSAE                  |                                                                                     |
| Gunstock    | J LI JIIIJAL                                     |                                                                                     |
|             | 3-1/4" EP314WGSE                                 |                                                                                     |
|             | 5" EP51WGSE                                      |                                                                                     |
|             |                                                  |                                                                                     |
|             |                                                  |                                                                                     |