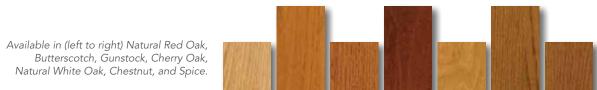

## COLOR PLANK COLLECTION

-by Somerset <u>™</u>

COLOR YOUR SPACE WITH APPALACHIAN OAK FLOORING. CHOOSE FROM A RANGE OF COLORS, IN STRIP AND PLANK WIDTHS.

Oak remains one of the most popular species for hardwood flooring. This classic collection was developed to offer Somerset's Appalachian oak flooring in a complete range of widths and colors. Over the years, we have refined our color selection, based on customer preferences, to meet a wide range of decorating needs.

> And now, we offer both solid and engineered construction with the same beautiful look.

APPALACHIAN SPECIES: Red Oak, White Oak

1/2" thick, solid sawn face; 8 plies; random lengths WIDTHS: 3-1/4", 5"

Color Collection; Harvest Oak

This Page: (Top) Color Collection; Metro Brown

This Page: (Bottom) Color Collection; Natural Red Oak

Right Page: (Top) Color Collection; Cherry Oak

Right Page: (Bottom)
Color Collection;
Gunstock