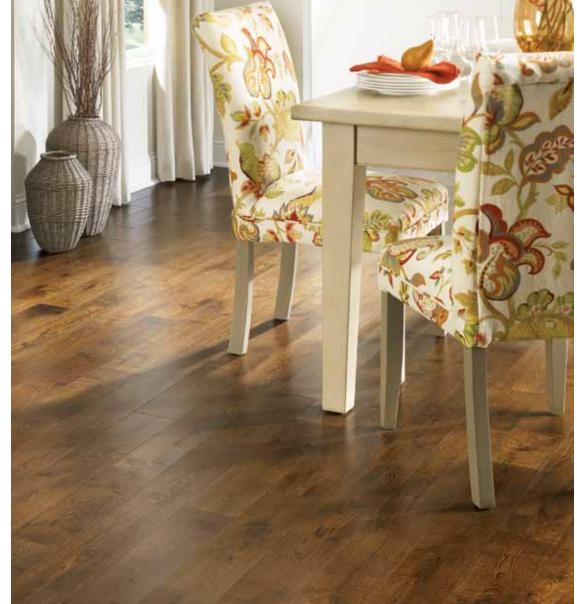

## AMERICAN COUNTRY

-by Somerset <del>-</del>

ENJOY THE TEXTURE AND TIMEWORN APPEARANCE OF SOLID AND ENGINEERED FLOORING THAT FEATURES SUBTLE HAND SCRAPING AND RUSTIC CHARACTER MARKINGS.

Aptly named "American Country," we developed this collection to answer the many requests we've received for character-rich, subtly scraped hardwood flooring that's made in America. Hand scraping is a technique that customizes selected pieces of flooring, and is more labor intensive to produce than smooth hardwood flooring styles. With the rustic scraped look gaining popularity in the last several years, imports entered the U.S. market at very competitive prices. While we heard from many American homeowners that they loved the look, they didn't love that the products weren't made in the USA. We listened, and have made a major investment in the tools, efficient manufacturing techniques, and skilled craftspeople to offer the look and value demanded by our customers, all made by Somerset in the USA.

APPALACHIAN SPECIES: Hickory, Maple, White Oak

3/4" thick; random lengths WIDTHS: 4", 5"

1/2" thick, solid sawn face; 8 plies; random lengths WIDTHS: 4", 5"

American Country Collection; **Hickory Sunset** 