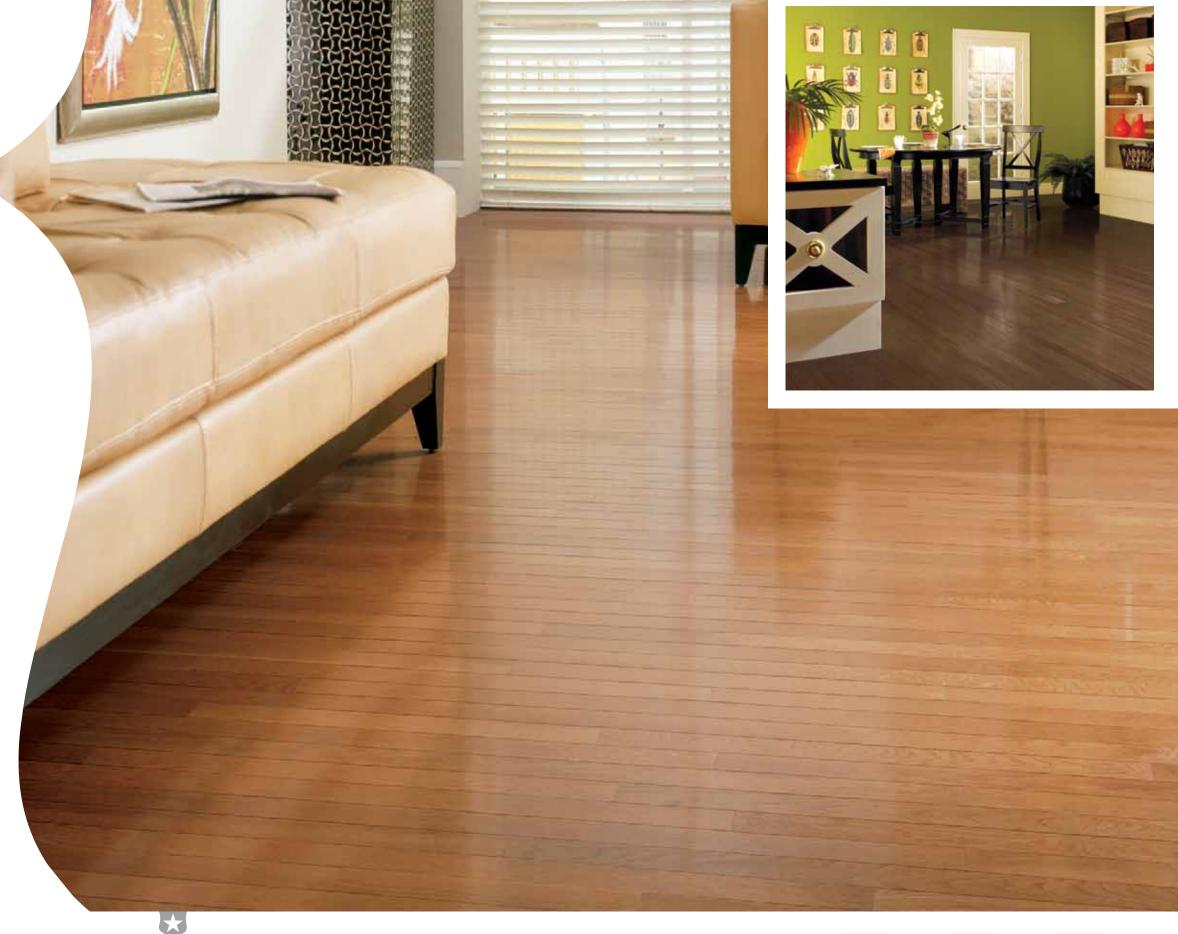

# HIGH GLOSS COLLECTION

-by Somerset <del>™</del>

APPALACHIAN OAK FLOORING IN A RANGE OF POPULAR COLORS, FOR THOSE WHO PREFER A GLOSSIER FINISH.

When more and more homeowners started requesting our flooring with a higher gloss finish, we answered with this collection of oak flooring in a range of colors and widths. The finish is the same Ultimate  $^{\mathsf{TM}}$  Finish we use to protect all of our flooring—just "kicked up" a few notches in gloss level.

APPALACHIAN SPECIES: Red Oak, White Oak

1/2" thick, solid sawn face; 8 plies; random lengths WIDTHS: 3-1/4", 5"

High Gloss Collection; Cherry Oak