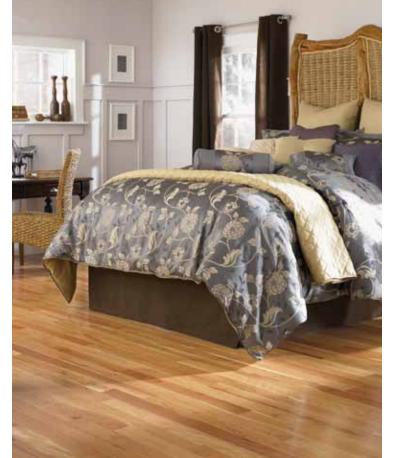

> <u></u>

GIVE YOUR SPACE SPECIAL CHARACTER WITH HARDWOOD FLOORING THAT FEATURES NATURAL KNOTS, VARIATIONS, AND MARKINGS.

In recent years, the popularity of rustic flooring has grown. We think it's because of the increasing desire to bring natural beauty into our spaces. It took several years for us to develop our Character Collection to ensure the authentic representation of naturally occurring knots, mineral streaks, and markings that would meet our customers' expectations. Today this is one of our most popular collections.

APPALACHIAN SPECIES: Walnut, Hickory, American Cherry, Maple, White Oak



3/4" thick; random lengths WIDTHS: 3-1/4", 4", 5"



1/2" thick, solid sawn face; 8 plies; random lengths WIDTHS: 3-1/4", 5"



Character Collection; Hickory Saddle





COLLECTION LOOK.







Left Page: Character Collection; White Oak

This Page: (Top)
Character Collection; Maple

This Page: (Bottom)
Character Collection; American Cherry

Somerset is vertically integrated which enables us to control the manufacturing process from the forest to the finished flooring. It's a key reason we are able to achieve our high quality standards, while making the best use of our natural resources.



This Page: (Top)
Character Collection;
Hickory

This Page: (Bottom)
Character Collection;
Walnut

Right Page: Character Collection; Gunstock







## SOUTHERN ANTIQUES

-by Somerset <del>-</del>

ONE OF OUR MOST AFFORDABLE COLLECTIONS, SOUTHERN ANTIQUES IS AN ASSORTMENT OF 3/8" ENGINEERED FLOORING IN SMOOTH AND SCRAPED STYLES TO GIVE YOU EXCITING CHOICES.

The Southern Antiques collection